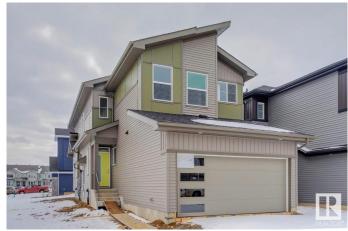

#### \$626,989

4 Bedroom, 3.00 Bathroom, 2,055 sqft Single Family on 0.00 Acres

Secord, Edmonton, AB

This home boasts a modern front elevation and a convenient separate side entrance, sitting on a desirable corner lot with extra windows in the foyer, den, and stairwell for plenty of natural light. The spacious mudroom features a built-in bench and hooks, perfect for keeping things organized. On the main floor, you'II find a fourth bedroom and a full bathroom, ideal for guests or extended family. The kitchen offers a substantial island with a flush eating bar, while the expansive primary bedroom ensuite includes dual vanities and a roomy glass shower. Plus, the basement is already roughed in for a future bathroom, giving you potential for even more space.