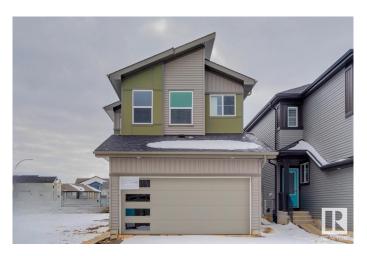

#### \$626,989

4 Bedroom, 3.00 Bathroom, 2,055 sqft Single Family on 0.00 Acres

Secord, Edmonton, AB

This home boasts a modern front elevation and a convenient separate side entrance, sitting on a desirable corner lot with extra windows in the foyer, den, and stairwell for plenty of natural light. The spacious mudroom features a built-in bench and hooks, perfect for keeping things organized. On the main floor, you'II find a fourth bedroom and a full bathroom, ideal for guests or extended family. The kitchen offers a substantial island with a flush eating bar, while the expansive primary bedroom ensuite includes dual vanities and a roomy glass shower. Plus, the basement is already roughed in for a future bathroom, giving you potential for even more space.