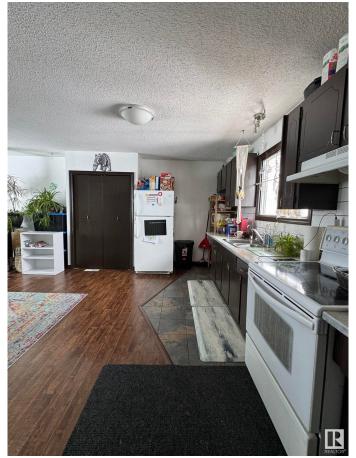

### \$235,000

4 Bedroom, 1.00 Bathroom, 1,195 sqft Single Family on 2.31 Acres

Ranfurly, Ranfurly, AB

2.31 acres situated in the Hamlet of Ranfurly with direct access to Elizabeth Lake. This well cared for and updated 1,194 sq ft home features plenty of natural light along with beautiful views. An open concept kitchen, living room and dining area lead to the 4 bedrooms and the 5 pc bathroom. Updates include new shingles, slate and laminate flooring, updated bathroom with soaker tub, new furnace and hot water tank, certified wood stove and electric fireplace, new cistern and so much more. Outside one will marvel at the views and can enjoy a nice warm coffee on one of the two decks. Property is fenced for horses and the adjoining two lots A & C are included with this property.

#### Interior

Appliances Dryer, Refrigerator, Storage Shed, Stove-Electric, Washer, Water

Conditioner, See Remarks

Heating Forced Air-1, Natural Gas, Wood

Stories 1

Has Basement Yes

Basement See Remarks