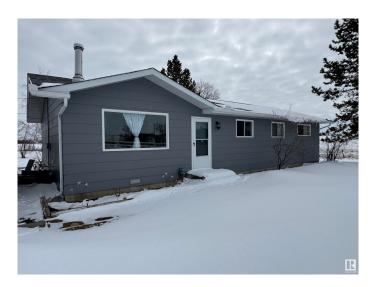

### \$235,000

4 Bedroom, 1.00 Bathroom, 1,195 sqft Single Family on 2.31 Acres

Ranfurly, Ranfurly, AB

2.31 acres situated in the Hamlet of Ranfurly with direct access to Elizabeth Lake. This well cared for and updated 1,194 sq ft home features plenty of natural light along with beautiful views. An open concept kitchen, living room and dining area lead to the 4 bedrooms and the 5 pc bathroom. Updates include new shingles, slate and laminate flooring, updated bathroom with soaker tub, new furnace and hot water tank, certified wood stove and electric fireplace, new cistern and so much more. Outside one will marvel at the views and can enjoy a nice warm coffee on one of the two decks. Property is fenced for horses and the adjoining two lots A & C are included with this property.