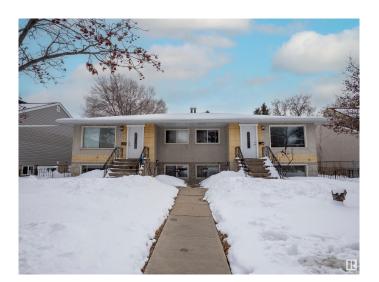

# \$945,000 - 10921 - 10923 68 Avenue, Edmonton

MLS® #E4428605

#### \$945,000

6 Bedroom, 4.00 Bathroom, 2,084 sqft Single Family on 0.00 Acres

Parkallen (Edmonton), Edmonton, AB

Prime Investment Opportunity in the sought after neighbourhood of Parkallen. Close to U of A, Southgate shopping mall and Whyte Avenue. Easy access to public transportation. This side by side bi-level style has 4 suites, built on 2 massive Titled Lots. Updates include roof (2014) and hot water tanks. Each upper and bottom units are bright and inviting. Each upper level unit has 2 spacious bedrooms, 1 full bath, kitchen & dining room and huge living room. Approximately 1,000 sq.ft. Each lower level has huge windows. 1 bedroom, 1 full bath, kitchen & dining room and a huge living room. Approximately 750 sq.ft. Each side of the duplex has a shared laundry (coin operated) and mechanical room. Double detached garage with center divider wall for 2 single parking stalls. Don't miss this rare opportunity!