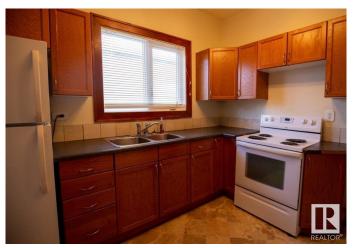

#### Interior

Interior Features ensuite bathroom

Appliances Dryer, Stove-Electric, Washer, Refrigerators-Two

Heating Forced Air-1, Natural Gas

Stories 2

Has Basement Yes

Basement Full, Finished