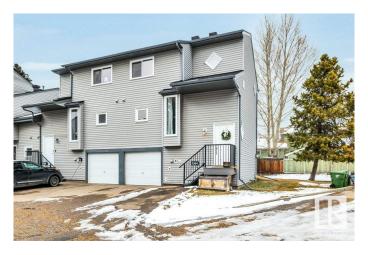

#### \$235,000

3 Bedroom, 1.50 Bathroom, 1,209 sqft Condo / Townhouse on 0.00 Acres

Greenview (Edmonton), Edmonton, AB

Here it is, 3-bedroom townhouse with a garage in Greenview. All this at an affordable price! Let's start by the awesome location with ample green space for walking the dog close by and conveniently close to schools and all major amenities. The complex offers very affordable condo fees and has been nicely updated on the exterior. The single attached garage and 2 exterior stalls is such a rare find in this price point and a huge selling feature! Inside the unit has seen some fabulous renovations with front entry ceramic tile and updated kitchen. You will also enjoy the spacious living area and bedrooms.

## **Amenities**

Amenities Deck Parking Spaces 3

Parking Single Garage Attached

#### **Exterior**

Exterior Wood, Vinyl

Exterior Features Golf Nearby, Playground Nearby, Public Transportation, Schools,

**Shopping Nearby** 

Roof Asphalt Shingles

Construction Wood, Vinyl

Foundation Concrete Perimeter