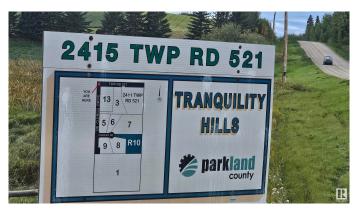

# **Community Information**

Address 2415 Twp Road 521

Area Rural Parkland County

Subdivision Tranquility Hills

City Rural Parkland County

County ALBERTA

Province AB

Postal Code T0E 0H0

## **Additional Information**

Date Listed April 2nd, 2025

Days on Market 9

Zoning Zone 97

DATA IS DEEMED RELIABLE BUT IS NOT GUARANTEED ACCURATE BY THE REALTORS® ASSOCIATION OF EDMONTON. COPYRIGHT 2025 BY THE REALTORS® ASSOCIATION OF EDMONTON. ALL RIGHTS RESERVED. Trademarks are owned or controlled by the Canadian Real Estate Association (CREA) and identify real estate professionals who are members of CREA (REALTOR®, REALTORS®) and/or the quality of services they provide (MLS®, Multiple Listing Service®)