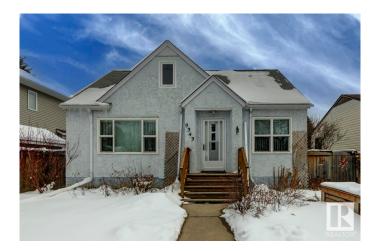

# \$525,000 - 9343 86 Street, Edmonton

MLS® #E4428542

#### \$525,000

5 Bedroom, 2.00 Bathroom, 1,246 sqft Single Family on 0.00 Acres

Strathearn, Edmonton, AB

Welcome to Strathearn! This charming 5-bed, 2-bath home features a spacious main floor with a bedroom, full bathroom, and an open kitchen/dining area. Upstairs, you'll find 2 more bedrooms. The versatile basement offers 2 rooms with egress windows, perfect for bedrooms, offices, or rec rooms, along with a modern bathroom. Outside, hidden by snow, is a permaculture paradise with perennials, fruit-bearing bushes, and trees. Enjoy the oversized double garage. Ideally located near LRT, downtown, the river valley, parks, trails, and universities, this home is in a mature neighborhood with tree-lined streets and scenic views of downtown, all just a stroll away. Your perfect home in an iconic area awaits!