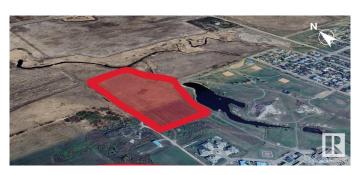

#### \$447,600

0 Bedroom, 0.00 Bathroom, Single Family on 0.00 Acres

Lamont, Lamont, AB

11.19 Acre Development Opportunity. Zoned R1 (Single Family Detached); however the municipality has expressed interest in collaborating with a developer to change the zoning to allow retail and commercial or increasing the residential density allowable. Lamont located in central Alberta & located 60 kilometres east of Edmonton at the junction of Highway 15 and Highway 831; the cross roads of the Alberta Heartland and Elk Island National Park. Current population is over 1800 residents. Very competitively priced utilities with rail and highway access.

## **Community Information**

Address 54 Street & 58 Avenue

Area Lamont
Subdivision Lamont
City Lamont

County ALBERTA

Province AB

Postal Code T0B 0G8