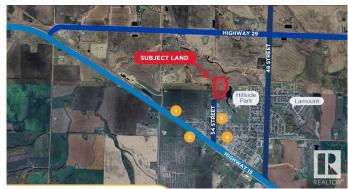

#### \$447,600

0 Bedroom, 0.00 Bathroom, Single Family on 0.00 Acres

Lamont, Lamont, AB

11.19 Acre Development Opportunity. Zoned R1 (Single Family Detached); however the municipality has expressed interest in collaborating with a developer to change the zoning to allow retail and commercial or increasing the residential density allowable. Lamont located in central Alberta & located 60 kilometres east of Edmonton at the junction of Highway 15 and Highway 831; the cross roads of the Alberta Heartland and Elk Island National Park. Current population is over 1800 residents. Very competitively priced utilities with rail and highway access.

## **Community Information**

Address 54 Street & 58 Avenue

Area Lamont
Subdivision Lamont
City Lamont

County ALBERTA

Province AB

Postal Code T0B 0G8