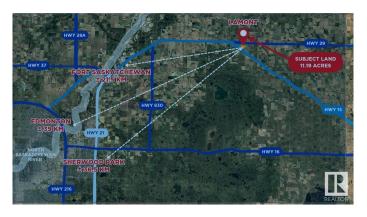

#### \$447,600

0 Bedroom, 0.00 Bathroom, Single Family on 0.00 Acres

Lamont, Lamont, AB

11.19 Acre Development Opportunity. Zoned R1 (Single Family Detached); however the municipality has expressed interest in collaborating with a developer to change the zoning to allow retail and commercial or increasing the residential density allowable. Lamont located in central Alberta & located 60 kilometres east of Edmonton at the junction of Highway 15 and Highway 831; the cross roads of the Alberta Heartland and Elk Island National Park. Current population is over 1800 residents. Very competitively priced utilities with rail and highway access.