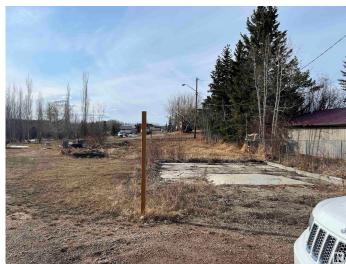

#### \$12,000

0 Bedroom, 0.00 Bathroom, Single Family on 0.09 Acres

Rochfort Bridge, Rochfort Bridge, AB

Single lot in Rochfort Bridge with a concrete pad and drilled well. 1.5 hrs NW of Edmonton off of Hwy 43. Located in a quiet little hamlet with a local restaurant and stores and museum within walking distance. Rochfort Bridge has municipal wastewater service. Sold As Is.

### **Exterior**

Exterior Features Flat Site

Lot Description 30' x 130'