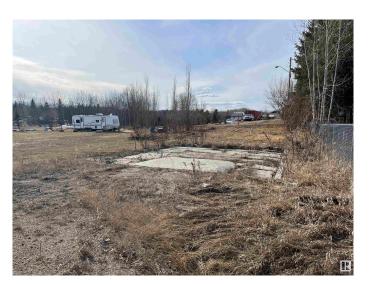

#### \$12,000

0 Bedroom, 0.00 Bathroom, Single Family on 0.09 Acres

Rochfort Bridge, Rochfort Bridge, AB

Single lot in Rochfort Bridge with a concrete pad and drilled well. 1.5 hrs NW of Edmonton off of Hwy 43. Located in a quiet little hamlet with a local restaurant and stores and museum within walking distance. Rochfort Bridge has municipal wastewater service. Sold As Is.

### **Exterior**

Exterior Features Flat Site

Lot Description 30' x 130'