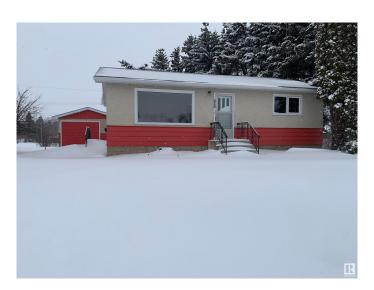

# \$230,000 - 5466 46 St, Vegreville

MLS® #E4428201

### \$230,000

2 Bedroom, 1.00 Bathroom, 816 sqft Single Family on 0.00 Acres

Vegreville, Vegreville, AB

Move in ready!! Great starter or retirement home. Situated close to a hospital, school, large playground, parks and walking paths. This two bedroom home has been freshly painted, rugs cleaned and the basement walls insulated and ready for your finishing touches. Large lot with back alley access has a detached garage, two sheds and a huge backyard for RV parking, pets or children play area. A great opportunity in a desirable neighborhood!