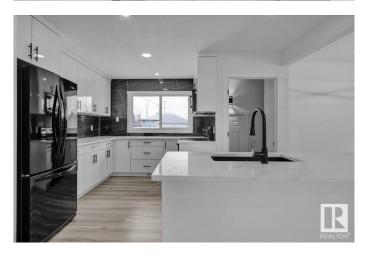

## \$419.900

5 Bedroom, 2.00 Bathroom, 1,042 sqft Single Family on 0.00 Acres

Kensington, Edmonton, AB

Would you look at this FULLY RENOVATED BEAUTIFUL bungalow! Stylish and Modernity meet in perfect harmony. You will get 5 bedrooms, 2 Full Washrooms, 2 Kitchens, Separate Basement Entrance, a Detached Garage, and a huge Backyard. This beauty is loaded with brand-new upgrades: Electrical, Plumbing, flooring, lighting, Paint, Cabinets, Countertops, Washrooms, HWT, Furnace, Shingles, Windows, and much more. Nestled in Kensington, it offers the perfect blend of comfort and convenience. Whether you're hosting family gatherings or enjoying a quiet night in, this home is designed for it all.

#### **Amenities**

Amenities Closet Organizers, Deck, Detectors Smoke, Fire Pit

Parking Single Garage Detached

Interior

Appliances Dishwasher-Built-In, Dryer, Garage Control, Garage Opener, Microwave

Hood Fan, Refrigerator, Stove-Electric, Washer, Window Coverings