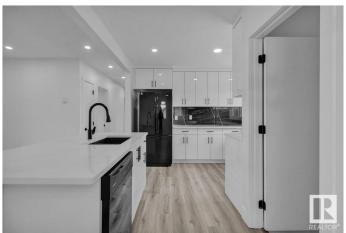

## \$419.900

5 Bedroom, 2.00 Bathroom, 1,042 sqft Single Family on 0.00 Acres

Kensington, Edmonton, AB

Would you look at this FULLY RENOVATED BEAUTIFUL bungalow! Stylish and Modernity meet in perfect harmony. You will get 5 bedrooms, 2 Full Washrooms, 2 Kitchens, Separate Basement Entrance, a Detached Garage, and a huge Backyard. This beauty is loaded with brand-new upgrades: Electrical, Plumbing, flooring, lighting, Paint, Cabinets, Countertops, Washrooms, HWT, Furnace, Shingles, Windows, and much more. Nestled in Kensington, it offers the perfect blend of comfort and convenience. Whether you're hosting family gatherings or enjoying a quiet night in, this home is designed for it all.

#### **Amenities**

Amenities Closet Organizers, Deck, Detectors Smoke, Fire Pit

Parking Single Garage Detached

Interior

Appliances Dishwasher-Built-In, Dryer, Garage Control, Garage Opener, Microwave

Hood Fan, Refrigerator, Stove-Electric, Washer, Window Coverings