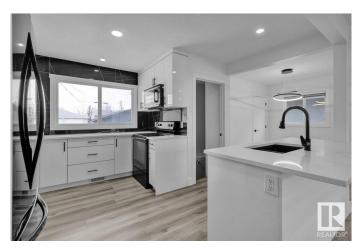

## \$419.900

5 Bedroom, 2.00 Bathroom, 1,042 sqft Single Family on 0.00 Acres

Kensington, Edmonton, AB

Would you look at this FULLY RENOVATED BEAUTIFUL bungalow! Stylish and Modernity meet in perfect harmony. You will get 5 bedrooms, 2 Full Washrooms, 2 Kitchens, Separate Basement Entrance, a Detached Garage, and a huge Backyard. This beauty is loaded with brand-new upgrades: Electrical, Plumbing, flooring, lighting, Paint, Cabinets, Countertops, Washrooms, HWT, Furnace, Shingles, Windows, and much more. Nestled in Kensington, it offers the perfect blend of comfort and convenience. Whether you're hosting family gatherings or enjoying a quiet night in, this home is designed for it all.

#### **Amenities**

Amenities Closet Organizers, Deck, Detectors Smoke, Fire Pit

Parking Single Garage Detached

Interior

Appliances Dishwasher-Built-In, Dryer, Garage Control, Garage Opener, Microwave

Hood Fan, Refrigerator, Stove-Electric, Washer, Window Coverings