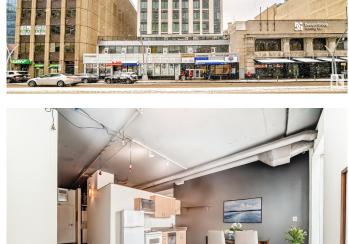

## \$119.900

1 Bedroom, 1.00 Bathroom, 441 sqft Condo / Townhouse on 0.00 Acres

Downtown (Edmonton), Edmonton, AB

Exceptional location! Embrace a lifestyle of ultimate urban convenience! Enjoy a beautiful south facing view of down town Edmonton from the 10th floor or take a leisurely walk along trendy Jasper Ave, where you'll find dining, coffee shops, pubs, and great shopping. This modern one-bedroom unit boasts an open floor plan with bright south-facing windows, flooding the space with natural light. It also includes the added convenience of in-suite laundry. With an LRT station right below, you have easy access to the University of Alberta and are within walking distance of Grant MacEwan University.

#### **Exterior**

Exterior Steel, Concrete, Stucco

Exterior Features Public Transportation, Shopping Nearby, View Downtown

Roof Tar & T

Construction Steel, Concrete, Stucco

Foundation Concrete Perimeter