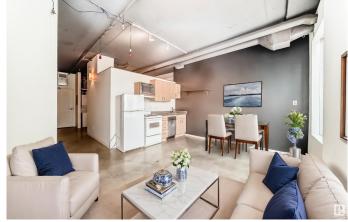

## \$119.900

1 Bedroom, 1.00 Bathroom, 441 sqft Condo / Townhouse on 0.00 Acres

Downtown (Edmonton), Edmonton, AB

Exceptional location! Embrace a lifestyle of ultimate urban convenience! Enjoy a beautiful south facing view of down town Edmonton from the 10th floor or take a leisurely walk along trendy Jasper Ave, where you'll find dining, coffee shops, pubs, and great shopping. This modern one-bedroom unit boasts an open floor plan with bright south-facing windows, flooding the space with natural light. It also includes the added convenience of in-suite laundry. With an LRT station right below, you have easy access to the University of Alberta and are within walking distance of Grant MacEwan University.

## Interior

Appliances Dishwasher-Built-In, Hood Fan, Refrigerator, Stacked Washer/Dryer,

Stove-Electric

Heating Forced Air-1, Natural Gas