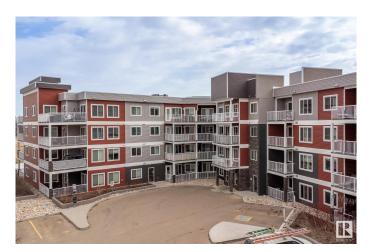

#### \$189,900

1 Bedroom, 1.00 Bathroom, 589 sqft Condo / Townhouse on 0.00 Acres

Rutherford (Edmonton), Edmonton, AB

TOP FLOOR CONDO with PARK/RAVINE VIEWS! You are going to be impressed with this beautiful ONE BEDROOM condo in Crossroads at Rutherford. 2017 build, 9' ceilings, extended cabinets to ceiling, Luxury Vinyl Plank flooring throughout, Quartz Countertops, SS Appliances, Huge 15'9"x 9'8" Master Bedroom with Large walk in closet and a private balcony with views! The efficient layout grants this unit with LOW CONDO FEES. This building comes with a car wash and TITLED HEATED UNDERGROUND PARKING STALL with STORAGE CAGE. Located close to many amenities, grocery stores and shops. Whether you are a first time buyer, investor or downsizer, this property has something for everyone!

# **Community Information**

Address 438 1818 Rutherford Road

Area Edmonton

Subdivision Rutherford (Edmonton)

City Edmonton
County ALBERTA

Province AB

Postal Code T6W 2K6

### **Exterior**

Exterior Wood, Stone, Vinyl

Exterior Features Flat Site, Landscaped, Public Swimming Pool, Schools, Shopping

Nearby

Roof EPDM Membrane
Construction Wood, Stone, Vinyl
Foundation Concrete Perimeter