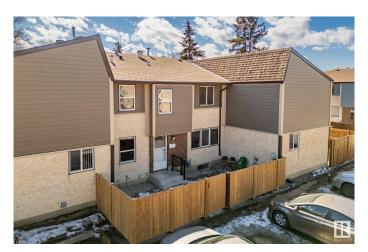

## \$219,000

3 Bedroom, 1.50 Bathroom, 920 sqft Condo / Townhouse on 0.00 Acres

Ormsby Place, Edmonton, AB

Don't miss this rare find in Ormsby Place this is one of the few townhomes in the area with a private yard, featuring brand-new fence and grading in 2024! This well-kept 3 bedroom, 1.5 bathroom townhome offers 1,016 sq ft of comfortable living space. Freshly painted bedrooms, bathrooms and living room. Fully finished basement (2024) for extra living space. New washing machine (2024), Hot Water Tank (2018), Furnace (2008). Don't miss this fantastic opportunity to own a move-in-ready home in a great location, close to schools, walking trails, parks, shopping centres all while in close proximity to the Henday & Whitemud for easy access around the city. \*Primary bedroom photos are virtually staged.

#### **Exterior**

Exterior Wood, Stucco, Vinyl

Exterior Features Fenced, Low Maintenance Landscape, Playground Nearby, Public

Transportation, Schools, Shopping Nearby

Roof Asphalt Shingles

Construction Wood, Stucco, Vinyl Foundation Concrete Perimeter