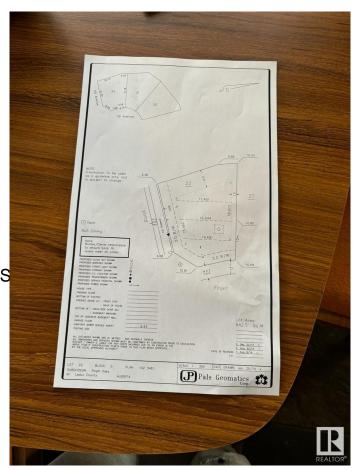

### \$350,000

0 Bedroom, 0.00 Bathroom, Rural on 0.16 Acres

Royal Oaks\_LEDU, Rural Leduc County, AB

Welcome to Royal Oaks Corner Lot â€" an exceptional opportunity to build your Custom-built dream Home. Enjoy the added benefits of green space and walking trails at the rear of the property. The lot is serviced with municipal water and sewer, ensuring convenience and reliability. With its prime location, you're only approximately 10 minutes from Edmonton International Airport, Costco, and other major amenities. Public transportation options are close by, and you'll be just 5-6 minutes from Edmonton South Common, which offers free Wi-Fi parks, a 2.5-acre playground, restaurants, and more. Royal Oaks is a prestigious neighborhood with multimillion-dollar homes, making it the perfect place to build the home you've always dreamed of. Don't miss out on this incredible opportunity!.

### **Essential Information**

MLS® # E4427897 Price \$350,000

Bathrooms 0.00
Acres 0.16
Type Rural

Sub-Type Vacant Lot/Land

Status Active

## **Community Information**

Address 3004 59 Ave

Area Rural Leduc County

Subdivision Royal Oaks\_LEDU

City Rural Leduc County

County ALBERTA

Province AB

Postal Code T4X 0X9