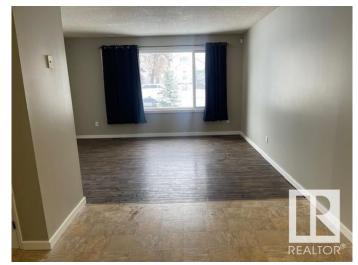

## \$359.900

4 Bedroom, 2.50 Bathroom, 1,035 sqft Single Family on 0.00 Acres

Canora, Edmonton, AB

This property features a separate entrance to the basement, two kitchens, and a versatile layout with three bedrooms upstairs and one in the basement. The updated main floor boasts vinyl flooring, modern white shaker cabinets, and quartz countertops. The master suite includes a private 2-piece ensuite and a walk-through closet. The basement offers a spacious living area, a second kitchen, a bedroom, a laundry room, and a full bathroomâ€"perfect for added rental income or an in-law suite. The property also includes a nicely sized yard with a shed and back-alley parking. Located in a great area near various amenities, the river valley, and with quick access to downtown, this property is ideal for investors!

## Interior

Interior Features ensuite bathroom

Appliances Dishwasher-Built-In, Dryer, Washer, Window Coverings,

Refrigerators-Two, Stoves-Two

Heating Forced Air-1, Natural Gas

Stories 2

Has Basement Yes

Basement Full, Finished