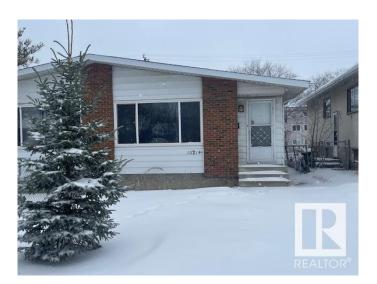

# \$359,900 - 10214 155 Street, Edmonton

MLS® #E4427840

## \$359.900

4 Bedroom, 2.50 Bathroom, 1,035 sqft Single Family on 0.00 Acres

Canora, Edmonton, AB

This property features a separate entrance to the basement, two kitchens, and a versatile layout with three bedrooms upstairs and one in the basement. The updated main floor boasts vinyl flooring, modern white shaker cabinets, and quartz countertops. The master suite includes a private 2-piece ensuite and a walk-through closet. The basement offers a spacious living area, a second kitchen, a bedroom, a laundry room, and a full bathroomâ€"perfect for added rental income or an in-law suite. The property also includes a nicely sized yard with a shed and back-alley parking. Located in a great area near various amenities, the river valley, and with quick access to downtown, this property is ideal for investors!

Year Built 1975

Type Single Family

Sub-Type Half Duplex

Style Bungalow

Status Active

### **Exterior**

Exterior Wood, Stucco

Exterior Features Back Lane, Commercial, Public Transportation

Roof Asphalt Shingles

Construction Wood, Stucco

Foundation Concrete Perimeter