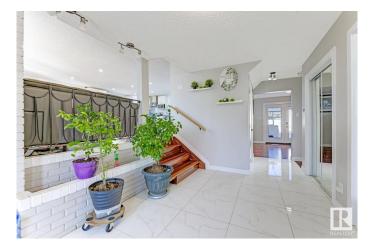

#### \$575,000

6 Bedroom, 3.50 Bathroom, 2,158 sqft Single Family on 0.00 Acres

Lee Ridge, Edmonton, AB

This fully renovated 4-level split in Lee Ridge offers over 2,100 sq ft, 5 bedrooms, and 3.5 bathrooms - perfect for a growing or multi-generational family. The main floor is bright and welcoming, with a spacious living room, formal dining area, and an eat-in kitchen with bay window. Just a few steps down is a large family room with a wood-burning fireplace, patio doors to the yard, a fourth bedroom, and a half bath. Upstairs has three bedrooms, including a generous primary with walk-in closet and ensuite. The basement is finished with a rec room and space to add a second laundry. Major updates include a full renovation (2021), new roof (2023), and most windows replaced (2024). The pie-shaped lot offers a fenced yard, 24x24 garage, RV parking, and a front veranda. Located near schools and the Valley Line LRT, this is a great opportunity for modern living in an established neighbourhood.