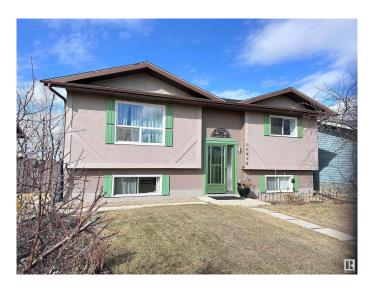

## \$289,900 - 11015 105 Street, Westlock

MLS® #E4427800

## \$289,900

6 Bedroom, 2.50 Bathroom, 1,201 sqft Single Family on 0.00 Acres

Westlock, Westlock, AB

Welcome to this exquisite,1200 sqft bi-level abode, a perfect blend of sophistication & functionality. Wrapped in a delightful light brown stucco with tasteful green accents, the residence exudes curb appeal. The expansive windows invite the sunâ€<sup>™</sup>s embrace. Bright kitchen with many cupboards. Spacious living room. 3 right-sized bedrooms on main, 3 in the basement. Primary bedroom has a 2-piece ensuite. Basemnt is fully developed. High eff. furnace. Newer shingles & hot water tank. 22'x24 double detached garage. Fenced yard has character with building facades in it. Backs onto a field. Fronts onto Belvedere playground.