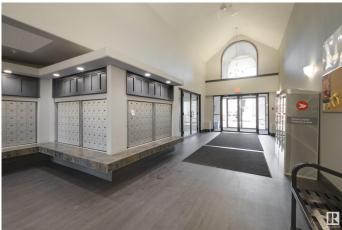

#### \$155,000

1 Bedroom, 1.00 Bathroom, 638 sqft Condo / Townhouse on 0.00 Acres

Wild Rose, Edmonton, AB

Welcome to Wild Rose! This fantastic TOP FLOOR unit has vaulted ceilings and unobstructed views. The kitchen is open to the living space, features wood style cabinets, and stainless appliances! The living room gets lots of natural light and has access to your west facing balcony - perfect for enjoying the sunsets above the rooftops. Continuing on you've got a large bedroom, a full bathroom with IN-SUITE LAUNDRY, and a spacious storage closet right in the unit. The prime location is close to several restaurants, green space, walking paths, transit, the Meadows Recreation Center, and more! This unit also comes with an energized TITLED PARKING STALL and has easy access to the Whitemud and Henday. This building is equipped with a guest suite, social room, and it has low condo fees! All of this value at an incredible price point makes this condo the perfect opportunity for first time buyers and investors alike. Come take a look!

## **Community Information**

| Address<br>Area<br>Subdivision<br>City<br>County<br>Province<br>Postal Code  | 408 3425 19 Street<br>Edmonton<br>Wild Rose<br>Edmonton<br>ALBERTA<br>AB<br>T6T 2B5                                                                                               |
|------------------------------------------------------------------------------|-----------------------------------------------------------------------------------------------------------------------------------------------------------------------------------|
| Amenities                                                                    |                                                                                                                                                                                   |
| Amenities<br>Parking Spaces<br>Parking                                       | Social Rooms, Storage-In-Suite, Vaulted Ceiling<br>1<br>Stall                                                                                                                     |
| Interior                                                                     |                                                                                                                                                                                   |
| Appliances<br>Heating<br># of Stories<br>Stories<br>Has Basement<br>Basement | Dishwasher-Built-In, Fan-Ceiling, Hood Fan, Oven-Microwave,<br>Refrigerator, Stacked Washer/Dryer, Stove-Electric<br>Hot Water, Natural Gas<br>4<br>4<br>Yes<br>None, No Basement |
| Exterior                                                                     |                                                                                                                                                                                   |
| Exterior<br>Exterior Features<br>Roof<br>Construction<br>Foundation          | Wood, Stone, Vinyl<br>Public Transportation, Schools, Shopping Nearby<br>Asphalt Shingles<br>Wood, Stone, Vinyl<br>Concrete Perimeter                                             |