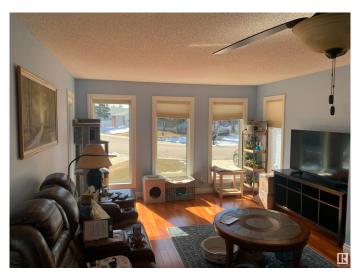

# \$625,000

5 Bedroom, 3.00 Bathroom, 1,760 sqft Single Family on 0.00 Acres

Aldergrove, Edmonton, AB

Looking for a large bungalow on a giant sized pie lot close to West Edmonton Mall? Check out this 1760 sq ft beauty with lots of upgrades. Featuring 2 full kitchens with all appliances included, all 3 bathrooms have been redone, gas fireplace in family room, rubber shingles, large 2 tier deck and a rare find 24 x 24 attached garage with an 8 x 16 door. Don't miss out

#### Interior

Interior Features ensuite bathroom

Appliances Dishwasher-Built-In, Fan-Ceiling, Garage Control, Garage Opener,

Storage Shed, Refrigerators-Two, Stoves-Two, Microwave Hood

Fan-Two

Heating Forced Air-2, Natural Gas

Fireplace Yes

Fireplaces Tile Surround

Stories 2
Has Basement Yes

Basement Full, Finished