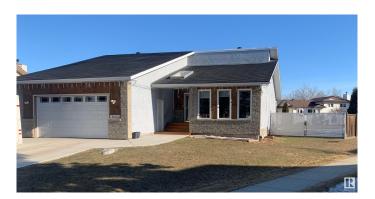

# \$625,000 - 18404 85 Avenue, Edmonton

MLS® #E4427585

# \$625,000

5 Bedroom, 3.00 Bathroom, 1,760 sqft Single Family on 0.00 Acres

Aldergrove, Edmonton, AB

Looking for a large bungalow on a giant sized pie lot close to West Edmonton Mall? Check out this 1760 sq ft beauty with lots of upgrades. Featuring 2 full kitchens with all appliances included, all 3 bathrooms have been redone, gas fireplace in family room, rubber shingles, large 2 tier deck and a rare find 24 x 24 attached garage with an 8 x 16 door. Don't miss out

### **Exterior**

Exterior Wood, Stucco

Exterior Features Fenced, Flat Site, Fruit Trees/Shrubs, Landscaped, Playground Nearby,

Public Transportation, Schools, Shopping Nearby, Vegetable Garden

Roof See Remarks