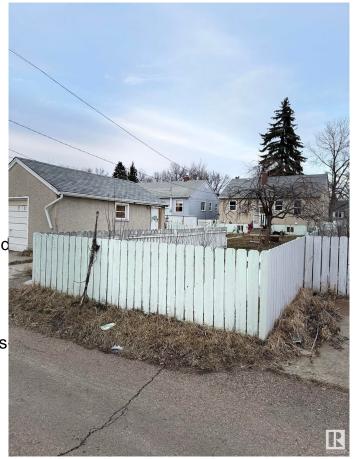

## \$349,000

1 Bedroom, 2.00 Bathroom, 797 sqft Single Family on 0.00 Acres

Spruce Avenue, Edmonton, AB

Investor alert or first time home buyer looking to find the perfect home in the community of Spruce Avenue. This little gem is waiting for you the first time buyer or sit and wait to build a larger home with the massive 43 X 150 yard. This house has numerous upgrades over the years, like newer shingles, windows, furnace and hot water tank, new flooring (Vinyl and laminate), baseboards, updated lighting, and much more. This charming gem is great for all types of investors or that very first place called home.

## **Essential Information**

MLS® # E4427581 Price \$349,000

Bedrooms 1

Bathrooms 2.00
Full Baths 2
Square Footage 797
Acres 0.00

Year Built 1948

Type Single Family

Sub-Type Detached Single Family

Style Bungalow Status Active