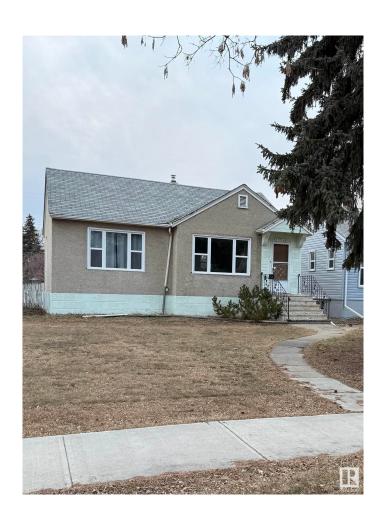

## \$349,000

1 Bedroom, 2.00 Bathroom, 797 sqft Single Family on 0.00 Acres

Spruce Avenue, Edmonton, AB

Investor alert or first time home buyer looking to find the perfect home in the community of Spruce Avenue. This little gem is waiting for you the first time buyer or sit and wait to build a larger home with the massive 43 X 150 yard. This house has numerous upgrades over the years, like newer shingles, windows, furnace and hot water tank, new flooring (Vinyl and laminate), baseboards, updated lighting, and much more. This charming gem is great for all types of investors or that very first place called home.

**Exterior** 

Exterior Wood, Stucco

Exterior Features Fenced, Fruit Trees/Shrubs,

Shopping Nearby

Roof Asphalt Shingles

Construction Wood, Stucco

Foundation Concrete Perimeter

**Additional Information** 