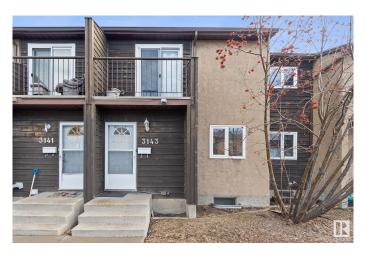

# \$200,000 - 3143 139 Avenue, Edmonton

MLS® #E4427545

# \$200,000

3 Bedroom, 1.50 Bathroom, 1,141 sqft Condo / Townhouse on 0.00 Acres

Hairsine, Edmonton, AB

Welcome to this meticulously maintained and pristine unit, backing to green space with a large deck and directly across from a Junior High School. This home features 3 bedrooms and 1.5 bathrooms, with laminate flooring throughout. Enjoy the cozy electric fireplace and a fully finished basement, complete with a den and family room. Complex has upgraded windows and upgraded PVC fences. Two assigned parking stalls are conveniently located right in front of the unit. With low condo fees and healthy reserved funds. You'll also benefit from being within walking distance to Clareview LRT Station, Clareview Recreation Centre, shopping, schools, and bus stops right near the complex entrance.

# **Community Information**

Address 3143 139 Avenue

Area Edmonton
Subdivision Hairsine
City Edmonton
County ALBERTA

Province AB

Postal Code T5Y 1R4

### **Exterior**

Exterior Wood

Exterior Features Park/Reserve, Public Swimming Pool, Public Transportation, Schools,

**Shopping Nearby** 

Roof Asphalt Shingles

Construction Wood

Foundation Concrete Perimeter