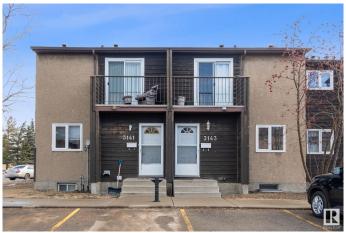

# \$200,000 - 3143 139 Avenue, Edmonton

MLS® #E4427545

# \$200,000

3 Bedroom, 1.50 Bathroom, 1,141 sqft Condo / Townhouse on 0.00 Acres

Hairsine, Edmonton, AB

Welcome to this meticulously maintained and pristine unit, backing to green space with a large deck and directly across from a Junior High School. This home features 3 bedrooms and 1.5 bathrooms, with laminate flooring throughout. Enjoy the cozy electric fireplace and a fully finished basement, complete with a den and family room. Complex has upgraded windows and upgraded PVC fences. Two assigned parking stalls are conveniently located right in front of the unit. With low condo fees and healthy reserved funds. You'll also benefit from being within walking distance to Clareview LRT Station, Clareview Recreation Centre, shopping, schools, and bus stops right near the complex entrance.

# **Community Information**

Address 3143 139 Avenue

Area Edmonton
Subdivision Hairsine
City Edmonton
County ALBERTA

Province AB

Postal Code T5Y 1R4

### **Exterior**

Exterior Wood

Exterior Features Park/Reserve, Public Swimming Pool, Public Transportation, Schools,

**Shopping Nearby** 

Roof Asphalt Shingles

Construction Wood

Foundation Concrete Perimeter