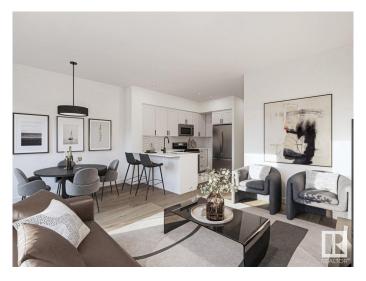

## \$361,900

3 Bedroom, 2.50 Bathroom, 1,286 sqft Condo / Townhouse on 0.00 Acres

Mattson, Edmonton, AB

Boasting a single-attached garage and an option for potential future basement development, the Nova is perfectly poised for first-time home buyers, young professionals, and those who appreciate maximized, purposeful square footage. NOVA FEATURES: Coastal Contemporary Exterior Warm and Inviting Front Foyer Spacious Kitchen with a Flush Eating Bar Open-Concept Dining Nook + Living Room Cozy Loft + 3 Bedrooms Upstairs 3-piece Primary Ensuite + Walk-in Closet. Photos are representative.