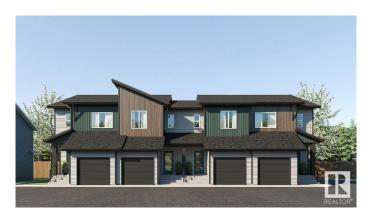

# \$361,900 - 10 710 Mattson Drive, Edmonton

MLS® #E4427533

## \$361,900

3 Bedroom, 2.50 Bathroom, 1,286 sqft Condo / Townhouse on 0.00 Acres

Mattson, Edmonton, AB

Boasting a single-attached garage and an option for potential future basement development, the Nova is perfectly poised for first-time home buyers, young professionals, and those who appreciate maximized, purposeful square footage. NOVA FEATURES: Coastal Contemporary Exterior Warm and Inviting Front Foyer Spacious Kitchen with a Flush Eating Bar Open-Concept Dining Nook + Living Room Cozy Loft + 3 Bedrooms Upstairs 3-piece Primary Ensuite + Walk-in Closet. Photos are representative.