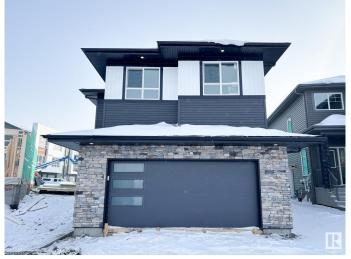

# \$679,900 - 82 Edgefield Way, St. Albert

MLS® #E4427524

### \$679,900

3 Bedroom, 2.50 Bathroom, 2,379 sqft Single Family on 0.00 Acres

Erin Ridge North, St. Albert, AB

Discover the ideal fusion of modern design and functional living with the Alchemy model by One Horizon Living. This carefully crafted 2,282-square-foot residence offers a contemporary aesthetic both inside and out with open to below. Explore detailed exterior and interior renderings that highlight Alchemy's architectural beauty and thoughtfully planned interiors. Key features include expansive living areas, a state-of-the-art kitchen, and elegant finishes throughout. Alchemy is designed to enhance your lifestyle, ensuring every square foot is utilized to its fullest potential. All this with a professionally fully finished basement with the same quality, specs and warranty provide through out the home.

## **Exterior**

Exterior Wood, Brick, Vinyl

Exterior Features See Remarks

Roof Asphalt Shingles
Construction Wood, Brick, Vinyl
Foundation Concrete Perimeter