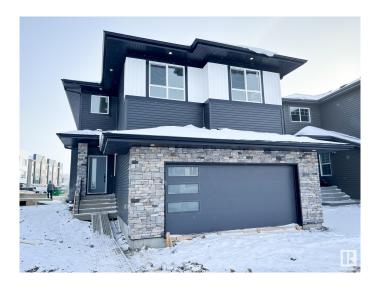

# \$679,900 - 82 Edgefield Way, St. Albert

MLS® #E4427524

### \$679,900

3 Bedroom, 2.50 Bathroom, 2,379 sqft Single Family on 0.00 Acres

Erin Ridge North, St. Albert, AB

Discover the ideal fusion of modern design and functional living with the Alchemy model by One Horizon Living. This carefully crafted 2,282-square-foot residence offers a contemporary aesthetic both inside and out with open to below. Explore detailed exterior and interior renderings that highlight Alchemy's architectural beauty and thoughtfully planned interiors. Key features include expansive living areas, a state-of-the-art kitchen, and elegant finishes throughout. Alchemy is designed to enhance your lifestyle, ensuring every square foot is utilized to its fullest potential. All this with a professionally fully finished basement with the same quality, specs and warranty provide through out the home.

## **Exterior**

Exterior Wood, Brick, Vinyl

Exterior Features See Remarks

Roof Asphalt Shingles
Construction Wood, Brick, Vinyl
Foundation Concrete Perimeter