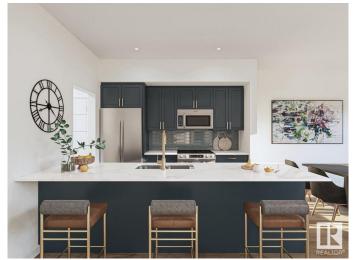

#### \$474,900

3 Bedroom, 2.50 Bathroom, 1,668 sqft Condo / Townhouse on 0.00 Acres

Mattson, Edmonton, AB

Welcome to the Equinox, one of four double-attached garage townhome units at The Rise at Mattson! Unit 5 is an end unit within a fourplex, meaning it includes a separate side entrance to accommodate a future potential development! EQUINOX FEATURES: Coastal Contemporary Exterior Separate Side Entry Gorgeous Galley Kitchen Cozy Dining Nook + Living Room Spacious Loft + 3 Bedrooms Upstairs 3-piece Primary Ensuite + Walk-in Closet Please note the virtual tour, animation, and 3D renderings are for illustrative purposes. This 57-unit project features multiple units at different stages of construction. . Photos are representative.

### Interior

Interior Features ensuite bathroom

Appliances Hood Fan, Oven-Microwave Heating Forced Air-1, Natural Gas

Stories 2

Has Basement Yes

Basement Full, Unfinished