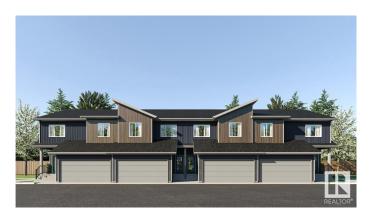

#### \$474,900

3 Bedroom, 2.50 Bathroom, 1,668 sqft Condo / Townhouse on 0.00 Acres

Mattson, Edmonton, AB

Welcome to the Equinox, one of four double-attached garage townhome units at The Rise at Mattson! Unit 5 is an end unit within a fourplex, meaning it includes a separate side entrance to accommodate a future potential development! EQUINOX FEATURES: Coastal Contemporary Exterior Separate Side Entry Gorgeous Galley Kitchen Cozy Dining Nook + Living Room Spacious Loft + 3 Bedrooms Upstairs 3-piece Primary Ensuite + Walk-in Closet Please note the virtual tour, animation, and 3D renderings are for illustrative purposes. This 57-unit project features multiple units at different stages of construction. . Photos are representative.

### Interior

Interior Features ensuite bathroom

Appliances Hood Fan, Oven-Microwave Heating Forced Air-1, Natural Gas

Stories 2

Has Basement Yes

Basement Full, Unfinished