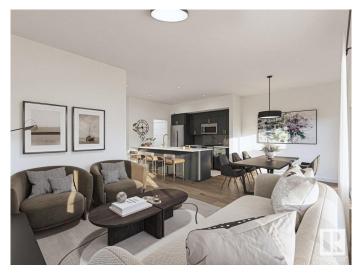

# \$454,899

3 Bedroom, 2.50 Bathroom, 1,668 sqft Condo / Townhouse on 0.00 Acres

Mattson, Edmonton, AB

Welcome to The Rise at Mattson! These attached-garage townhomes offer farmhouse vibes with a modern twist in Southeast Edmonton's highly sought-after Mattson community. Unit 6 is an interior unit as part of a fourplex, featuring our double-attached garage model, the Equinox, which includes 1,623 square feet of living space with an option to develop the basement. . EQUINOX FEATURES: Coastal Contemporary Exterior Gorgeous Galley Kitchen Cozy Dining Nook + Living Room Spacious Loft + 3 Bedrooms Upstairs 3-piece Primary Ensuite + Walk-in Closet Please note this is an interior unit so legal suite is not an option. Renderings illustrate the end unit layout for visual reference only. This 57-unit project features multiple units at different stages of construction. Photos are representative.