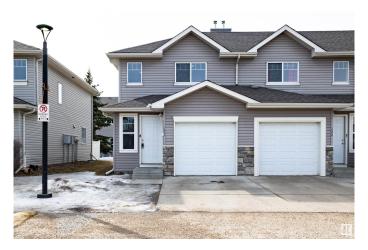

### \$299,000

3 Bedroom, 1.50 Bathroom, 1,201 sqft Condo / Townhouse on 0.00 Acres

Ellerslie, Edmonton, AB

This well-maintained townhome in Stonebridge offers modern design and functionality with an open-concept main floor. Kitchen features maple cabinets and stainless-steel appliances and connects to a living room with gas fireplace and lots of natural light. Upstairs, you'll find three large bedrooms, including a master suite with a walk-in closet. The unfinished basement offers plenty of storage and future development potential. Furnace, HWT and kitchen appliances replaced in 2022. Additional features include an attached single garage and parking pad for an extra vehicle. Located near Ellerslie Rd, 91st St shopping and dining, and quick access to the Anthony Henday. This home is perfect for a family or investment opportunity. Note virtual staging added to imagine the space.

# **Amenities**

Amenities Parking-Extra, Patio

Parking Single Garage Attached

## **Exterior**

Exterior Wood, Vinyl

Exterior Features Airport Nearby, No Back Lane, No Through Road, Schools, Shopping

Nearby

Roof Asphalt Shingles

Construction Wood, Vinyl

Foundation Concrete Perimeter