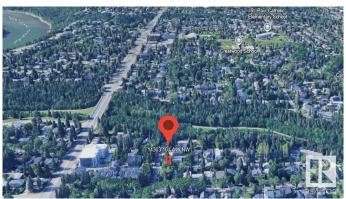

# \$500,000 - 14303 101 Avenue, Edmonton

MLS® #E4427437

### \$500,000

0 Bedroom, 0.00 Bathroom, Single Family on 0.00 Acres

Grovenor, Edmonton, AB

Turnkey Build Ready Tri-Plex with 2 Legal Basement Suites on a Corner Lot in Prestigious Grovenor just Steps to MacKinnon Ravine & MacKinnon Ravine Park. Many options are available. This property is permit ready and all plans are included in purchase price or just buy this Dream Lot. Develop the Suited Tri-Plex yourself, or the builder will complete it for you, or Design your Own Custom Home and the builder will develop it with you. The neighborhood is surrounded with newer Executive Homes and more Quality Developments Underway.

# **Community Information**

Address 14303 101 Avenue

Area Edmonton
Subdivision Grovenor
City Edmonton

County ALBERTA

Province AB

Postal Code T5N 0K7

**Amenities** 

Parking Parking Pad Cement/Paved, Stall, See Remarks