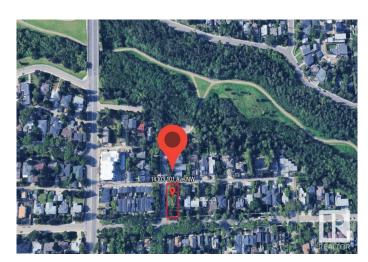

# \$500,000 - 14303 101 Avenue, Edmonton

MLS® #E4427437

### \$500,000

0 Bedroom, 0.00 Bathroom, Single Family on 0.00 Acres

Grovenor, Edmonton, AB

Turnkey Build Ready Tri-Plex with 2 Legal Basement Suites on a Corner Lot in Prestigious Grovenor just Steps to MacKinnon Ravine & MacKinnon Ravine Park. Many options are available. This property is permit ready and all plans are included in purchase price or just buy this Dream Lot. Develop the Suited Tri-Plex yourself, or the builder will complete it for you, or Design your Own Custom Home and the builder will develop it with you. The neighborhood is surrounded with newer Executive Homes and more Quality Developments Underway.

# **Community Information**

Address 14303 101 Avenue

Area Edmonton
Subdivision Grovenor
City Edmonton

County ALBERTA

Province AB

Postal Code T5N 0K7

**Amenities** 

Parking Parking Pad Cement/Paved, Stall, See Remarks