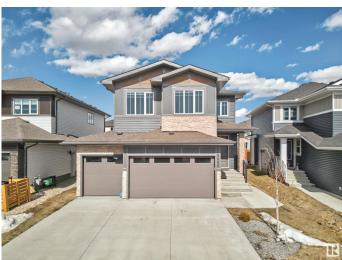

# \$800,000 - 5805 Pelerin Crescent, Beaumont

MLS® #E4427409

#### \$800,000

6 Bedroom, 4.00 Bathroom, 2,597 sqft Single Family on 0.00 Acres

Place Chaleureuse, Beaumont, AB

Welcome to your dream home in the heart of Beaumont! This stunning, two-storey residence offers an impressive 2,596 sq. ft. of stylish and desirable living space, seamlessly blending contemporary design with functional elegance. With six spacious bedrooms and four well-appointed bathrooms, this home is perfect for families seeking comfort and sophistication.Step inside to discover the bright and open concept main floor featuring a versatile bedroom with an full bathroom – ideal for guests or multi-generational living. The chef's kitchen is complemented by an additional SPICE KITCHEN. Upstairs, you'll find the luxurious bonus room and master complete with a 5-piece ensuite, providing a serene retreat for relaxation. Two additional bedrooms upstairs ensure ample space for family members. One of the home's standout features is the fully finished, 2-bedroom LEGAL SUITE offering endless possibilities as an income! DO NOT MISS OUT!!

## Amenities

| Amenities | See Remarks            |
|-----------|------------------------|
| Parking   | Triple Garage Attached |

## Exterior

| Exterior          | Wood, Vinyl                                         |
|-------------------|-----------------------------------------------------|
| Exterior Features | Flat Site, No Back Lane, Playground Nearby, Schools |