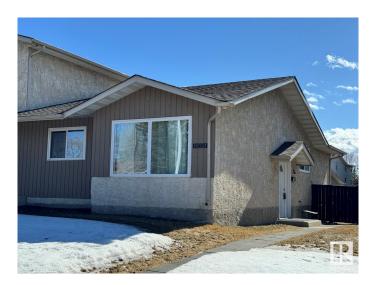

## \$194,900

4 Bedroom, 1.00 Bathroom, 1,055 sqft Condo / Townhouse on 0.00 Acres

La Perle, Edmonton, AB

\*Please note\* property is sold "as is where is at time of possessionâ€. No warranties or representations

## **Essential Information**

MLS®# E4427385 Price \$194,900

Bedrooms 4

Bathrooms 1.00

Full Baths 1

Square Footage 1,055 Acres 0.00 Year Built 1978

Type Condo / Townhouse

Sub-Type Half Duplex Style Bungalow

#### **Exterior**

Exterior Wood, Stucco

Exterior Features Fenced, Landscaped, Public Transportation, Schools, Shopping Nearby

Roof Asphalt Shingles

Construction Wood, Stucco

Foundation Concrete Perimeter