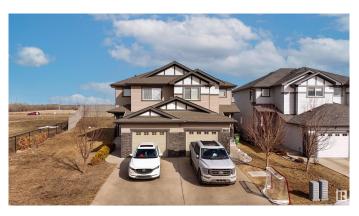

#### \$445.000

3 Bedroom, 2.50 Bathroom, 1,426 sqft Single Family on 0.00 Acres

Fraser, Edmonton, AB

This 2-storey half-duplex offers 3 bedrooms, 2.5 bathrooms, and an oversized single-attached garage. The main floor features hardwood flooring, a spacious living room, dining area, and kitchen with quartz countertops and a corner pantry. A half-bath and laundry area complete this level. Upstairs, the large primary bedroom includes a walk-in closet and ensuite with a walk-in shower. The unfinished basement awaits your touch. The backyard is huge! Enjoy the spacious, landscaped, fenced yard with a large deck, perfect for outdoor living and entertaining. Located in a quiet cul-de-sac, close to the Anthony Henday and all amenities.

Year Built 2015

Type Single Family

Sub-Type Half Duplex
Style 2 Storey
Status Active

#### **Exterior**

Exterior Wood, Vinyl

Exterior Features Cul-De-Sac, Fenced, Landscaped, Park/Reserve, Public Transportation,

Schools, Shopping Nearby

Roof Asphalt Shingles

Construction Wood, Vinyl

Foundation Concrete Perimeter