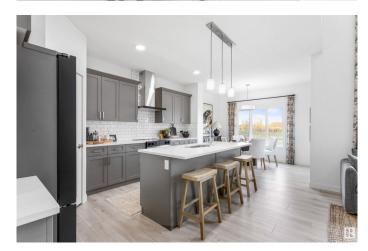

# \$559.900

3 Bedroom, 2.50 Bathroom, 1,988 sqft Single Family on 0.00 Acres

Stillwater, Edmonton, AB

Nestled in the picturesque Riverview area of West Edmonton, Verge at Stillwater is a community that seamlessly blends natural features like wetlands, parks, and trails with convenient amenities such as schools, recreation facilities, and shopping. This single-family home, The Otis-24' is built with your growing family in mind. It features 3 bedrooms, 2.5 bathrooms and an expansive walk-in closet in the primary bedroom. Enjoy extra living space on the main floor with the laundry room on the second floor. The 9' ceilings on the main floor, (w/ an 18' open to below concept in the living room), and quartz countertops throughout blends style and functionality for your family to build endless memories. \*\*PLEASE NOTE\*\* PICTURES ARE OF SIMILAR HOME: ACTUAL HOME. PLANS, FIXTURES, AND FINISHES MAY VARY AND ARE SUBJECT TO AVAILABILITY/CHANGES WITHOUT NOTICE.

## Interior

Interior Features ensuite bathroom

Appliances See Remarks

Heating Forced Air-1, Natural Gas

Stories 2

Has Basement Yes

Basement Full, Unfinished