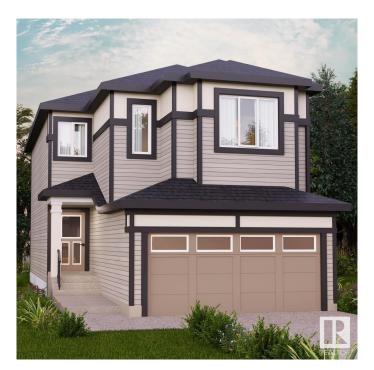

# \$559,900 - 1929 209a Street, Edmonton

MLS® #E4427357

# \$559.900

3 Bedroom, 2.50 Bathroom, 1,988 sqft Single Family on 0.00 Acres

Stillwater, Edmonton, AB

Nestled in the picturesque Riverview area of West Edmonton, Verge at Stillwater is a community that seamlessly blends natural features like wetlands, parks, and trails with convenient amenities such as schools, recreation facilities, and shopping. This single-family home, The Otis-24' is built with your growing family in mind. It features 3 bedrooms, 2.5 bathrooms and an expansive walk-in closet in the primary bedroom. Enjoy extra living space on the main floor with the laundry room on the second floor. The 9' ceilings on the main floor, (w/ an 18' open to below concept in the living room), and quartz countertops throughout blends style and functionality for your family to build endless memories. \*\*PLEASE NOTE\*\* PICTURES ARE OF SIMILAR HOME: ACTUAL HOME. PLANS, FIXTURES, AND FINISHES MAY VARY AND ARE SUBJECT TO AVAILABILITY/CHANGES WITHOUT NOTICE.

## **Essential Information**

MLS® # E4427357 Price \$559,900

Bedrooms 3

Bathrooms 2.50

Full Baths 2 Half Baths 1

Square Footage 1,988 Acres 0.00 Year Built 2025

Type Single Family

Sub-Type Detached Single Family

Style 2 Storey
Status Active

# **Exterior**

Exterior Wood, Vinyl

Exterior Features Not Fenced, Not Landscaped, See Remarks

Roof Asphalt Shingles

Construction Wood, Vinyl

Foundation Concrete Perimeter