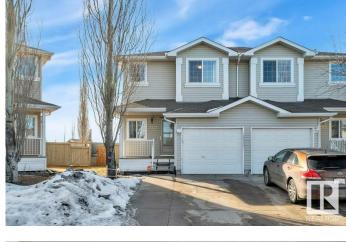

#### \$380,000

2 Bedroom, 2.50 Bathroom, 1,192 sqft Single Family on 0.00 Acres

Silver Berry, Edmonton, AB

Welcome to this 2-bedroom, 2.5-bathroom half duplex in the sought-after community of Silver Berry! Featuring an open-concept design and brand-new carpet, this home offers both comfort and style. The two spacious bedrooms include a primary suite with a 4-piece ensuite and dual walk-in closets. Enjoy the convenience of a single attached garage and the luxury of a massive backyardâ€"perfect for entertaining or relaxing. Located near The Meadows Rec Centre, Market at The Meadows, and scenic walking trails, with easy access to Anthony Henday and Whitemud Drive, this is truly a place to call home!

#### **Essential Information**

MLS® # E4427334 Price \$380,000

Bedrooms 2
Bathrooms 2.50
Full Baths 2
Half Baths 1

Square Footage 1,192 Acres 0.00 Year Built 2005

Type Single Family Sub-Type Half Duplex

Style 2 Storey
Status Active

#### **Exterior**

Exterior Wood, Vinyl

Exterior Features Fenced, Landscaped, Playground Nearby, Public Transportation,

Schools, Shopping Nearby

Roof Asphalt Shingles

Construction Wood, Vinyl

Foundation Concrete Perimeter