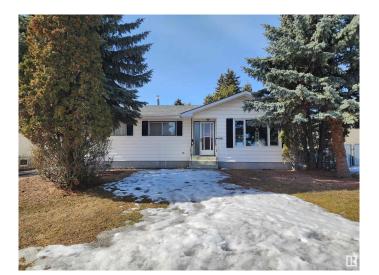

# \$269,900 - 4108 52 Street, Wetaskiwin

MLS® #E4427249

### \$269,900

4 Bedroom, 2.00 Bathroom, 1,116 sqft Single Family on 0.00 Acres

Parkdale (Wetaskiwin), Wetaskiwin, AB

The numerous upgrades done to this Klause Built 1960's bungalow over this past year are too good to not appreciate. New HE Furnace and Hot Water on Demand system. Renovated main bathroom. New Flooring and an Open Concept design. Freshly painted and new fixtures throughout. Newly installed eavestrough. Heated single garage, mature trees, and plenty of outdoor space. Located on a quiet street close to school and playground makes this the perfect place to call

Built in 1963

home.