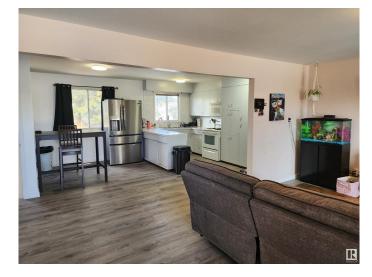

### \$269,900

4 Bedroom, 2.00 Bathroom, 1,116 sqft Single Family on 0.00 Acres

Parkdale (Wetaskiwin), Wetaskiwin, AB

The numerous upgrades done to this Klause Built 1960's bungalow over this past year are too good to not appreciate. New HE Furnace and Hot Water on Demand system. Renovated main bathroom. New Flooring and an Open Concept design. Freshly painted and new fixtures throughout. Newly installed eavestrough. Heated single garage, mature trees, and plenty of outdoor space. Located on a quiet street close to school and playground makes this the perfect place to call