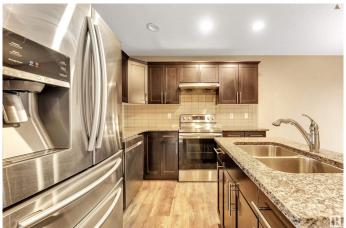

## \$445,000

3 Bedroom, 2.50 Bathroom, 1,337 sqft Single Family on 0.00 Acres

Tamarack, Edmonton, AB

Located in the family-friendly community of Tamarack, this home offers convenience with schools, parks, shopping, and major roadways just minutes away. The spacious interior features dark brown vinyl plank flooring, a cozy 36" fireplace with a custom mantle, and a stunning kitchen with granite countertops, a corner pantry, and a full-height tile backsplash. Upstairs, enjoy a master retreat with a 4-piece ensuite, plus three additional bedrooms and a main 4-piece bathroom. Perfect for family living. THE HOUSE HAS FRESH PAINT AND STAINLESS STEEL APPLIANCES!!

## Interior

Interior Features ensuite bathroom

Appliances Dishwasher-Built-In, Dryer, Hood Fan, Refrigerator, Stove-Electric,

Washer, Window Coverings

Heating Forced Air-1, Natural Gas

Fireplace Yes

Fireplaces See Remarks