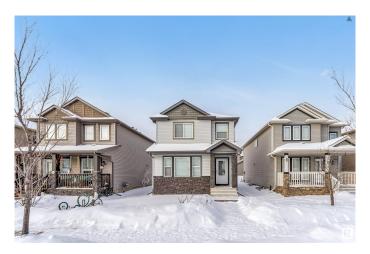

## \$445,000

3 Bedroom, 2.50 Bathroom, 1,337 sqft Single Family on 0.00 Acres

Tamarack, Edmonton, AB

Located in the family-friendly community of Tamarack, this home offers convenience with schools, parks, shopping, and major roadways just minutes away. The spacious interior features dark brown vinyl plank flooring, a cozy 36" fireplace with a custom mantle, and a stunning kitchen with granite countertops, a corner pantry, and a full-height tile backsplash. Upstairs, enjoy a master retreat with a 4-piece ensuite, plus three additional bedrooms and a main 4-piece bathroom. Perfect for family living. THE HOUSE HAS FRESH PAINT AND STAINLESS STEEL APPLIANCES!!

## Interior

Interior Features ensuite bathroom

Appliances Dishwasher-Built-In, Dryer, Hood Fan, Refrigerator, Stove-Electric,

Washer, Window Coverings

Heating Forced Air-1, Natural Gas

Fireplace Yes

Fireplaces See Remarks