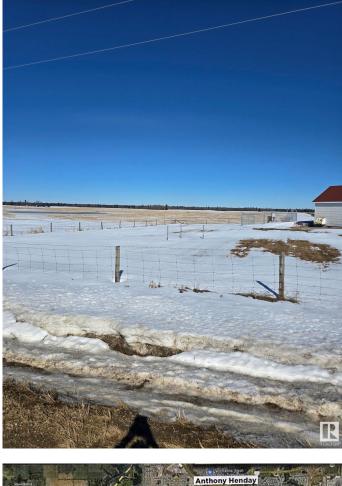

#### \$1,899,999

0 Bedroom, 0.00 Bathroom, Single Family on 0.00 Acres

Edmonton South West, Edmonton, AB

Great investment parcel, recent zoneing changes, from ag to future non-residential, part of the RABBIT HILLD DISTRICT PLAN, IN THE CITY OF EDMONTON, this 77.59 Acres. Perfect long-term hard asset investment potential for future development as southwest Edmonton expands. Close proximity to Edmonton's 77.59 Acres. Perfect longprestigious North Saskatchewan River Valley; Seller will entertain a Vendor Take-Back Mortgage; Relatively flat topography with great farmland potential; Estimated Driving Times: 12 minutes to Edmonton International Airport (YEG), 8 Minutes to Nisku, Alberta, 7 minutes to Rabbit Hill Snow Resort, 4 minute to Devon, Alberta. Legal Address: 1523717; 1; 2/ Zoning: AES (Agricultural Edmonton South). Seller open to selling adjacent 78.58 Acres. Buyer's to confirm information during their due diligence. Information herein and auxiliary information subject to becoming outdated in time, change, and/or deemed reliable but not guaranteed. Buyer to confirm information during their Due Diligence.

### Exterior

Exterior Features Flat Site