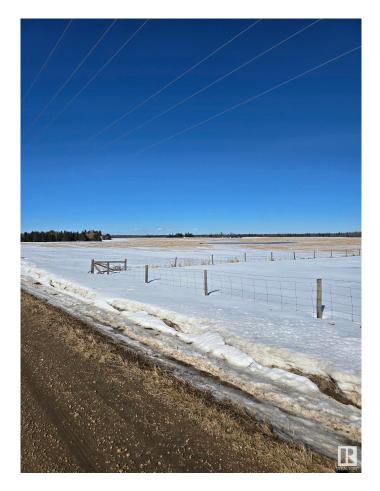

#### \$1,899,999

0 Bedroom, 0.00 Bathroom, Single Family on 0.00 Acres

Edmonton South West, Edmonton, AB

Great investment parcel, recent zoneing changes, from ag to future non-residential, part of the RABBIT HILLD DISTRICT PLAN, IN THE CITY OF EDMONTON, this 77.59 Acres. Perfect long-term hard asset investment potential for future development as southwest Edmonton expands. Close proximity to Edmonton's 77.59 Acres. Perfect longprestigious North Saskatchewan River Valley; Seller will entertain a Vendor Take-Back Mortgage; Relatively flat topography with great farmland potential; Estimated Driving Times: 12 minutes to Edmonton International Airport (YEG), 8 Minutes to Nisku, Alberta, 7 minutes to Rabbit Hill Snow Resort, 4 minute to Devon, Alberta. Legal Address: 1523717; 1; 2/ Zoning: AES (Agricultural Edmonton South). Seller open to selling adjacent 78.58 Acres. Buyer's to confirm information during their due diligence. Information herein and auxiliary information subject to becoming outdated in time, change, and/or deemed reliable but not guaranteed. Buyer to confirm information during their Due Diligence.

### Exterior

Exterior Features Flat Site