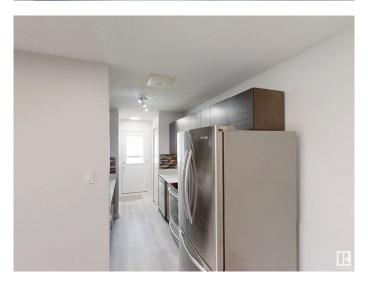

# \$219,000

3 Bedroom, 1.50 Bathroom, 1,055 sqft Condo / Townhouse on 0.00 Acres

Caernarvon, Edmonton, AB

MOVE IN READY! Nested in a quiet corner this renovated townhouse offers fresh paint, brand new vinyl plank flooring throughout main floor, newer kitchen with white quartz counter top, tile backsplash and pantry. Stainless steel appliances package. Large living room with big window overlooking backyard. Upper floor boasts 3 bedrooms and full bathroom with new vanity. Basement is partially finished with one room. Complex has vinyl siding, vinyl windows, newer shingles etc. One assigned parking stall in front of the unit. Visitor parking is also available. Daycare across the alley. Close to schools etc. Excellent unit and immediate possession!

#### Interior

Appliances Dishwasher-Built-In, Dryer, Refrigerator, Stove-Electric, Washer

Heating Forced Air-1, Natural Gas

Stories 2

Has Basement Yes

Basement Full, Partially Finished