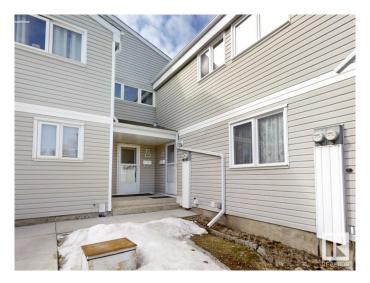

# \$219,000

3 Bedroom, 1.50 Bathroom, 1,055 sqft Condo / Townhouse on 0.00 Acres

Caernarvon, Edmonton, AB

MOVE IN READY! Nested in a quiet corner this renovated townhouse offers fresh paint, brand new vinyl plank flooring throughout main floor, newer kitchen with white quartz counter top, tile backsplash and pantry. Stainless steel appliances package. Large living room with big window overlooking backyard. Upper floor boasts 3 bedrooms and full bathroom with new vanity. Basement is partially finished with one room. Complex has vinyl siding, vinyl windows, newer shingles etc. One assigned parking stall in front of the unit. Visitor parking is also available. Daycare across the alley. Close to schools etc. Excellent unit and immediate possession!

#### **Exterior**

Exterior Wood, Vinyl

Exterior Features Fenced, Flat Site, Landscaped, Playground Nearby, Public

Transportation, Schools, Shopping Nearby

Roof Asphalt Shingles

Construction Wood, Vinyl

Foundation Concrete Perimeter