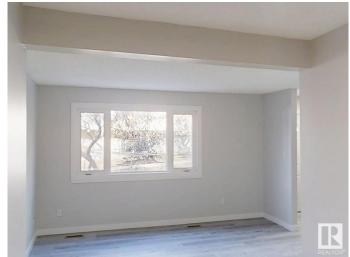

# \$219,000

3 Bedroom, 1.50 Bathroom, 1,055 sqft Condo / Townhouse on 0.00 Acres

Caernarvon, Edmonton, AB

MOVE IN READY! Nested in a quiet corner this renovated townhouse offers fresh paint, brand new vinyl plank flooring throughout main floor, newer kitchen with white quartz counter top, tile backsplash and pantry. Stainless steel appliances package. Large living room with big window overlooking backyard. Upper floor boasts 3 bedrooms and full bathroom with new vanity. Basement is partially finished with one room. Complex has vinyl siding, vinyl windows, newer shingles etc. One assigned parking stall in front of the unit. Visitor parking is also available. Daycare across the alley. Close to schools etc. Excellent unit and immediate possession!