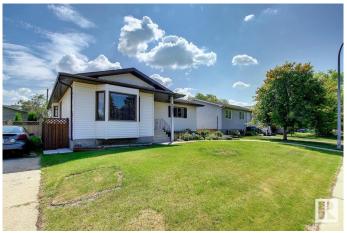

#### \$549,900

5 Bedroom, 3.00 Bathroom, 1,437 sqft Single Family on 0.00 Acres

Sherwood, Edmonton, AB

SPACIOUS RAISED BUNGALOW IN NICE NEIGHBORHOOD OF SHERWOOD.
CLOSED TO WEM & ALL AMENITIES. THE LOT IS 50' WIDE X 150' LONG. MAIN FLR HAS LIVING ROOM, DINING ROOM, KITCHEN, FAMILY ROOM WITH FIREPLACE, 3 BEDROOMS, 2 FULL BATHS (1 IN THE MASTER BEDROOM). BASMENT HAS FAMILY ROOM, 2 BEDROOMS, FULL BATH, FURNACE ROOM. NICE FENCED YARD WITH DECK. LARGE DOUBLE DETACHED GARAGE WITH BACK LANE.

#### **Exterior**

Exterior Wood, Vinyl

Exterior Features Back Lane, Fenced, Landscaped

Roof Asphalt Shingles

Construction Wood, Vinyl

Foundation Concrete Perimeter