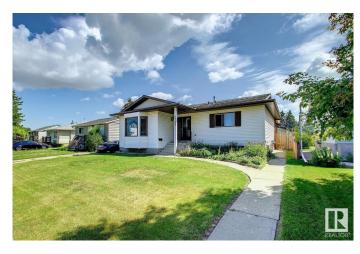

#### \$549,900

5 Bedroom, 3.00 Bathroom, 1,437 sqft Single Family on 0.00 Acres

Sherwood, Edmonton, AB

SPACIOUS RAISED BUNGALOW IN NICE NEIGHBORHOOD OF SHERWOOD.
CLOSED TO WEM & ALL AMENITIES. THE LOT IS 50' WIDE X 150' LONG. MAIN FLR HAS LIVING ROOM, DINING ROOM, KITCHEN, FAMILY ROOM WITH FIREPLACE, 3 BEDROOMS, 2 FULL BATHS (1 IN THE MASTER BEDROOM). BASMENT HAS FAMILY ROOM, 2 BEDROOMS, FULL BATH, FURNACE ROOM. NICE FENCED YARD WITH DECK. LARGE DOUBLE DETACHED GARAGE WITH BACK LANE.

#### **Exterior**

Exterior Wood, Vinyl

Exterior Features Back Lane, Fenced, Landscaped

Roof Asphalt Shingles

Construction Wood, Vinyl

Foundation Concrete Perimeter