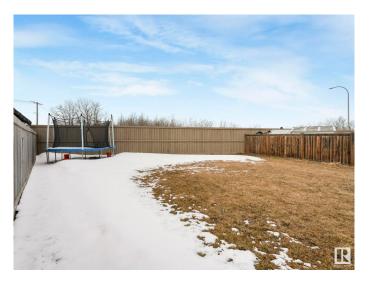

#### \$429.900

3 Bedroom, 2.50 Bathroom, 1,302 sqft Single Family on 0.00 Acres

Secord, Edmonton, AB

Lovely No Condo Fee Half Duplex nestled on a LARGE Pie shaped lot in west Edmonton's Secord neighborhood featuring 1300 SF of living space, 3 bedrooms and 2.5 baths. This duplex is bright with a nice layout, the Kitchen has quartz counters, side pantry, SS appliances and ample counter cabinet space. The primary bedroom has a walk-in closet and ensuite + upper floor laundry. If you need additional parking the Extra Long driveway can accommodate 2 more vehicles with ease! The yard is Massive and comes fully landscaped, fenced and equipped with a deck. Close to all types of amenities and easy access to Yellowhead Trail and Anthony Henday. All appliances included.

#### **Exterior**

Exterior Wood, Stone, Vinyl

Exterior Features Fenced, Golf Nearby, Landscaped, Playground Nearby, Public

Swimming Pool, Public Transportation, Schools, Shopping Nearby, See

Remarks

Roof Asphalt Shingles
Construction Wood, Stone, Vinyl
Foundation Concrete Perimeter