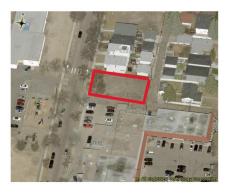

### \$600,000

0 Bedroom, 0.00 Bathroom, Single Family on 0.00 Acres

Parkview, Edmonton, AB

This 600 SQM corner lot in the heart of Parkview offers exceptional potential for future development. The seller has rezoned it to Small-Medium Scale Transition Residential Zone, allowing for residential developments up to four storeys, including row housing and multi-unit housing. Single detached, semi-detached, and duplex homes are only permitted as part of a larger multi-unit project. The zoning provides a transition between small-scale and larger-scale residential developments, while also allowing limited community and commercial spaces to serve local residents. Parkview is one of Edmonton's most desirable communities. offering tree-lined streets, spacious lots, and stunning ravine views just minutes from downtown. With a strong sense of community, local shops, parks, and river valley trails, it is an ideal place to live. The neighborhood is served by Parkview School (K-9) and St. Rose Junior High, making it a perfect location for families seeking urban convenience with natural beauty.