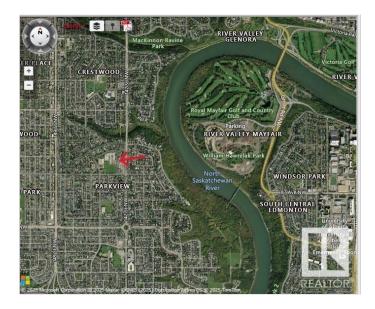

9115 143 St-Location

04/22/2024

9115 143 St-Location

### \$600,000

0 Bedroom, 0.00 Bathroom, Single Family on 0.00 Acres

Parkview, Edmonton, AB

This 600 SQM corner lot in the heart of Parkview offers exceptional potential for future development. The seller has rezoned it to Small-Medium Scale Transition Residential Zone, allowing for residential developments up to four storeys, including row housing and multi-unit housing. Single detached, semi-detached, and duplex homes are only permitted as part of a larger multi-unit project. The zoning provides a transition between small-scale and larger-scale residential developments, while also allowing limited community and commercial spaces to serve local residents. Parkview is one of Edmonton's most desirable communities. offering tree-lined streets, spacious lots, and stunning ravine views just minutes from downtown. With a strong sense of community, local shops, parks, and river valley trails, it is an ideal place to live. The neighborhood is served by Parkview School (K-9) and St. Rose Junior High, making it a perfect location for families seeking urban convenience with natural beauty.