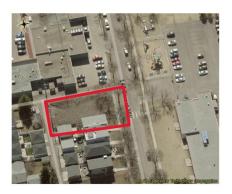

### \$600,000

0 Bedroom, 0.00 Bathroom, Single Family on 0.00 Acres

Parkview, Edmonton, AB

This 600 SQM corner lot in the heart of Parkview offers exceptional potential for future development. The seller has rezoned it to Small-Medium Scale Transition Residential Zone, allowing for residential developments up to four storeys, including row housing and multi-unit housing. Single detached, semi-detached, and duplex homes are only permitted as part of a larger multi-unit project. The zoning provides a transition between small-scale and larger-scale residential developments, while also allowing limited community and commercial spaces to serve local residents. Parkview is one of Edmonton's most desirable communities. offering tree-lined streets, spacious lots, and stunning ravine views just minutes from downtown. With a strong sense of community, local shops, parks, and river valley trails, it is an ideal place to live. The neighborhood is served by Parkview School (K-9) and St. Rose Junior High, making it a perfect location for families seeking urban convenience with natural beauty.