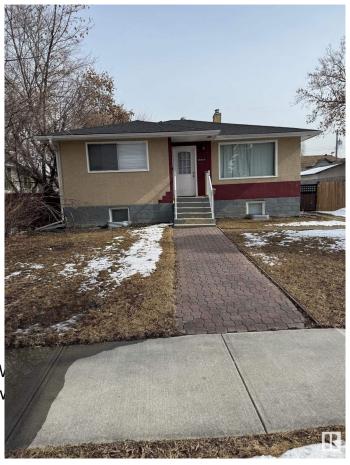

Has Basement Yes

**Basement** Full, Finished

**Exterior** 

Exterior Wood, Stucco

**Exterior Features** Fenced, Public Transportatio

Roof **Asphalt Shingles** 

Wood, Stucco Construction

Concrete Perimeter Foundation

**Additional Information** 

**Date Listed** March 21st, 2025

20 Days on Market

Zoning Zone 01

EDMONTON. COPYRIGHT 2025 BY THE REALTORS® ASSOCIATION OF EDMONTON. ALL RIGHTS RESERVED. Trademarks are owned or controlled by the Canadian Real Estate Association (CREA) and identify real estate professionals who are members of CREA (REALTOR®, REALTORS®) and/or the quality of services they provide (MLS®, Multiple Listing Service®)