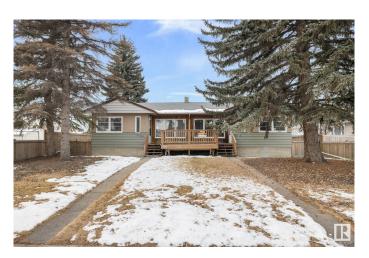

# \$599,900 - 11112/11116 116 Street, Edmonton

MLS® #E4426851

## \$599,900

2 Bedroom, 4.00 Bathroom, 1,576 sqft Single Family on 0.00 Acres

Prince Rupert, Edmonton, AB

4PLEX!!!! Calling all investors!!! Now is the time to invest in Edmonton in this well located 4plex close to downtown on a RS zoned 754 sq m2 lot. The upper units have 2 bed 1 bath and the lower units are 1 bed 1 bath. This property has had some upgrades over the years including new shingles (last year), HWT, one new furnace, weeping tile and sump (approx 10 years ago), some windows, and various renovations to each unit. The property also features a double heated garage and plenty of parking out back. This amazing starter investment property is close to GMAC and NAIT, blocks from downtown and a short drive to the Royal Alex. Rent it out, live in it, or use the income as a holding property until you want to redevelop.

Style Bungalow

Status Active

# **Amenities**

Amenities Front Porch

Parking Double Garage Detached, Heated