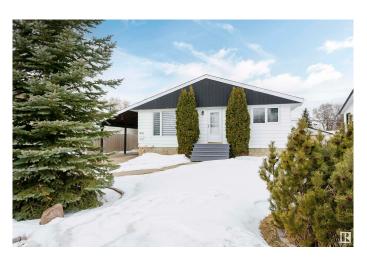

# \$480,000 - 9106 153 Street, Edmonton

MLS® #E4426764

### \$480,000

5 Bedroom, 2.00 Bathroom, 971 sqft Single Family on 0.00 Acres

Jasper Park, Edmonton, AB

Attention Families, Developers and Investors! This well-maintained home on a 50' x 148' lot in Jasper Park offers 687 sq/m of prime redevelopment potential. Featuring a double detached garage, west-facing backyard, front driveway, and rear alley access, it's ideal for families, tenants, or developers seeking their next multi-unit project. Conveniently located near West Edmonton Mall, Whitemud Drive, Downtown, and the upcoming West Valley LRT line. Don't miss this excellent opportunity!