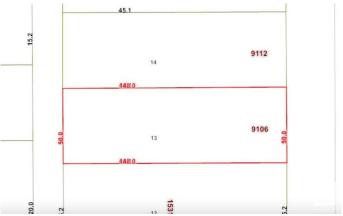

### \$480,000

5 Bedroom, 2.00 Bathroom, 971 sqft Single Family on 0.00 Acres

Jasper Park, Edmonton, AB

Attention Families, Developers and Investors! This well-maintained home on a 50' x 148' lot in Jasper Park offers 687 sq/m of prime redevelopment potential. Featuring a double detached garage, west-facing backyard, front driveway, and rear alley access, it's ideal for families, tenants, or developers seeking their next multi-unit project. Conveniently located near West Edmonton Mall, Whitemud Drive, Downtown, and the upcoming West Valley LRT line. Don't miss this excellent opportunity!