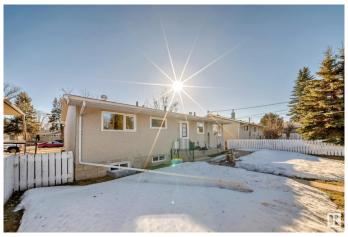

## \$528,000

5 Bedroom, 2.00 Bathroom, 1,134 sqft Single Family on 0.00 Acres

Parkview, Edmonton, AB

Nestled in the highly sought-after community of Parkview, this charming bungalow offers a perfect blend of comfort and convenience. Featuring 3 bedrooms upstairs and a 2-bedroom in-law suite in the basement with den and living room, this home is ideal for multi-generational living. The bright and airy living room flows seamlessly into the dining area, creating an inviting space for gatherings. Enjoy the benefits of newer windows and shingles, both bathrooms updated, a double garage, and a generous private backyardâ€"perfect for relaxation or entertaining. Don't miss this opportunity to own in one of Edmonton's premier neighborhoods!

| Sub-Type<br>Style<br>Status                                                 | Detached Single Family<br>Bungalow<br>Active                                                                                                               |  |
|-----------------------------------------------------------------------------|------------------------------------------------------------------------------------------------------------------------------------------------------------|--|
| Community Information                                                       |                                                                                                                                                            |  |
| Address<br>Area<br>Subdivision<br>City<br>County<br>Province<br>Postal Code | 14624 87 Avenue<br>Edmonton<br>Parkview<br>Edmonton<br>ALBERTA<br>AB<br>T5R 4E4                                                                            |  |
| Amenities                                                                   |                                                                                                                                                            |  |
| Amenities<br>Parking Spaces<br>Parking                                      | No Animal Home, No Smoking Home, Parking-Extra<br>5<br>Double Garage Detached                                                                              |  |
| Interior                                                                    |                                                                                                                                                            |  |
| Appliances<br>Heating<br>Stories<br>Has Basement<br>Basement                | Dishwasher-Built-In, Dryer, Freezer, Washer, Window Coverings,<br>Refrigerators-Two, Stoves-Two<br>Forced Air-1, Natural Gas<br>2<br>Yes<br>Full, Finished |  |
| Exterior                                                                    |                                                                                                                                                            |  |
| Exterior                                                                    | Wood, Stucco                                                                                                                                               |  |
| Exterior Features<br>Roof<br>Construction<br>Foundation                     | Back Lane, Fenced, Playground Nearby, Public Transportation, Schools,<br>Shopping Nearby<br>Asphalt Shingles<br>Wood, Stucco<br>Concrete Perimeter         |  |
| School Information                                                          |                                                                                                                                                            |  |
| Elementary                                                                  | Parkview School                                                                                                                                            |  |