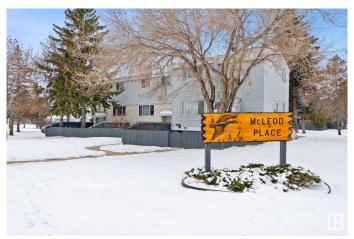

#### **Exterior**

Exterior Wood, Stucco, Vinyl

Exterior Features Fenced, Flat Site, Landscaped, Low Maintenance Landscape,

Playground Nearby, Public Transportation, Schools, Shopping Nearby

Roof Asphalt Shingles

Construction Wood, Stucco, Vinyl

Foundation Concrete Perimeter