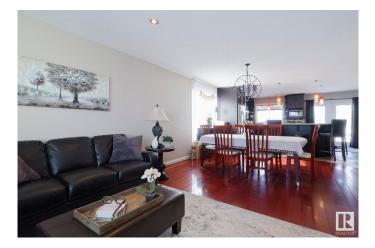

#### \$489,900

4 Bedroom, 3.00 Bathroom, 1,315 sqft Single Family on 0.00 Acres

La Perle, Edmonton, AB

QUIET WEST END LOCATION Offering an upgraded A/C'd 4 Level Split With Over 2500 Sq Ft Developed-Featuring 4 Bedrooms and 3 Bathrooms, A Renovated Main Floor Features an Expansive Kitchen With Large Gas Stove and Hood Fan, Stainless Appliances and Granite Tops. The Open Concept Dining and Living Room Features Slate Tile, Hardwood Inlays With a Large Pantry and Main Door Closet. Upper Level Has 3 Ample Sized Bedrooms Featuring a Primary With a 4 Pce Ensuite. The 3rd Level Provides a Large Family Room With Wood Burning Fireplace, The 4th Bedroom, a 3 Pce. Bathroom and a Centrally Located Laundry Area. The 4th Level features Bonus Developed Spaces Including a Rec Room and Spacious Den as Well as Mechanical Area With Huge Crawl Space Storage! Location is Perfect distance from WEM, Close to Schools and Public Transportation! We've Got Your Keys!!