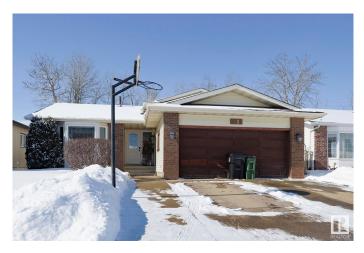

# \$489,900 - 9612 190 Street, Edmonton

MLS® #E4426206

#### \$489,900

4 Bedroom, 3.00 Bathroom, 1,315 sqft Single Family on 0.00 Acres

La Perle, Edmonton, AB

QUIET WEST END LOCATION Offering an upgraded A/C'd 4 Level Split With Over 2500 Sq Ft Developed-Featuring 4 Bedrooms and 3 Bathrooms, A Renovated Main Floor Features an Expansive Kitchen With Large Gas Stove and Hood Fan, Stainless Appliances and Granite Tops. The Open Concept Dining and Living Room Features Slate Tile, Hardwood Inlays With a Large Pantry and Main Door Closet. Upper Level Has 3 Ample Sized Bedrooms Featuring a Primary With a 4 Pce Ensuite. The 3rd Level Provides a Large Family Room With Wood Burning Fireplace, The 4th Bedroom, a 3 Pce. Bathroom and a Centrally Located Laundry Area. The 4th Level features Bonus Developed Spaces Including a Rec Room and Spacious Den as Well as Mechanical Area With Huge Crawl Space Storage! Location is Perfect distance from WEM, Close to Schools and Public Transportation! We've Got Your Keys!!