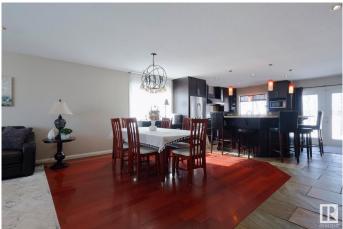

#### \$489,900

4 Bedroom, 3.00 Bathroom, 1,315 sqft Single Family on 0.00 Acres

La Perle, Edmonton, AB

QUIET WEST END LOCATION Offering an upgraded A/C'd 4 Level Split With Over 2500 Sq Ft Developed-Featuring 4 Bedrooms and 3 Bathrooms, A Renovated Main Floor Features an Expansive Kitchen With Large Gas Stove and Hood Fan, Stainless Appliances and Granite Tops. The Open Concept Dining and Living Room Features Slate Tile, Hardwood Inlays With a Large Pantry and Main Door Closet. Upper Level Has 3 Ample Sized Bedrooms Featuring a Primary With a 4 Pce Ensuite. The 3rd Level Provides a Large Family Room With Wood Burning Fireplace, The 4th Bedroom, a 3 Pce. Bathroom and a Centrally Located Laundry Area. The 4th Level features Bonus Developed Spaces Including a Rec Room and Spacious Den as Well as Mechanical Area With Huge Crawl Space Storage! Location is Perfect distance from WEM, Close to Schools and Public Transportation! We've Got Your Keys!!