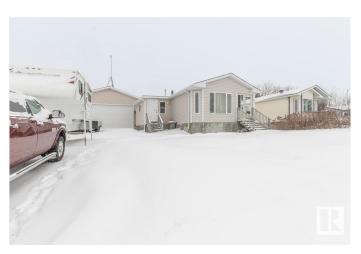

## \$219,000

3 Bedroom, 1.00 Bathroom, 1,080 sqft Single Family on 0.00 Acres

Warburg, Warburg, AB

This property has a 1079.63 sq/ft home and a huge 25' x 28' fully finished garage. Enter the home through the front porch that is not included in the RMS measured square footage. The kitchen and living room are an open concept with the dining area as well. Down the hall is the laundry room, 4 piece bathroom, and 3 bedrooms. The fully finished garage has 12' high ceilings, power, heat, a cement floor, and a 18' wide by 10' tall overhead door. The back yard is fenced completing the property.

## **Amenities**

Amenities Front Porch, See Remarks

Parking Double Garage Detached, Front Drive Access, Heated, Insulated, See

Remarks

Interior

Appliances Dishwasher-Built-In, Dryer, Garage Control, Garage Opener,