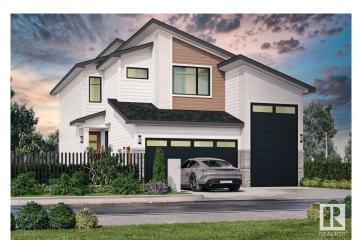

#### \$650,000

4 Bedroom, 2.50 Bathroom, 2,087 sqft Single Family on 0.00 Acres

Gibbons, Gibbons, AB

Discover this stunning 2-storey home in Gibbons! The main floor features a bedroom, a spacious living room with a cozy fireplace, a kitchen with a pantry, and a dining area with deck accessâ€"perfect for entertaining. A convenient 2-piece bathroom completes the level. Upstairs, you'II find a bright bonus room, a laundry area, and two additional bedrooms with a shared 4-piece bathroom. The primary suite boasts a walk-in closet and a luxurious 5-piece ensuite. This home also offers an oversized triple attached garage, ample RV parking, and a walk-out basement for additional living space or future development. Don't miss out on this fantastic property!

## **Exterior**

Exterior Wood, Stone, Vinyl

Exterior Features Playground Nearby, Schools, Shopping Nearby

Roof Asphalt Shingles
Construction Wood, Stone, Vinyl

Foundation Concrete Perimeter