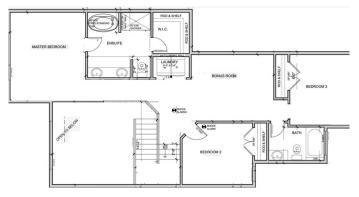

#### \$650,000

4 Bedroom, 2.50 Bathroom, 2,087 sqft Single Family on 0.00 Acres

Gibbons, Gibbons, AB

Discover this stunning 2-storey home in Gibbons! The main floor features a bedroom, a spacious living room with a cozy fireplace, a kitchen with a pantry, and a dining area with deck accessâ€"perfect for entertaining. A convenient 2-piece bathroom completes the level. Upstairs, you'II find a bright bonus room, a laundry area, and two additional bedrooms with a shared 4-piece bathroom. The primary suite boasts a walk-in closet and a luxurious 5-piece ensuite. This home also offers an oversized triple attached garage, ample RV parking, and a walk-out basement for additional living space or future development. Don't miss out on this fantastic property!

## Interior

Interior Features ensuite bathroom

Appliances See Remarks

Heating Forced Air-1, Natural Gas

Fireplace Yes

Fireplaces Insert

Stories 2

Has Basement Yes