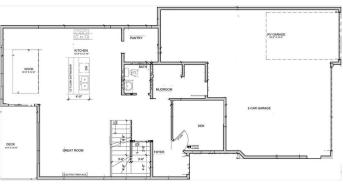

#### \$650,000

4 Bedroom, 2.50 Bathroom, 2,087 sqft Single Family on 0.00 Acres

Gibbons, Gibbons, AB

Discover this stunning 2-storey home in Gibbons! The main floor features a bedroom, a spacious living room with a cozy fireplace, a kitchen with a pantry, and a dining area with deck accessâ€"perfect for entertaining. A convenient 2-piece bathroom completes the level. Upstairs, you'II find a bright bonus room, a laundry area, and two additional bedrooms with a shared 4-piece bathroom. The primary suite boasts a walk-in closet and a luxurious 5-piece ensuite. This home also offers an oversized triple attached garage, ample RV parking, and a walk-out basement for additional living space or future development. Don't miss out on this fantastic property!

#### **Amenities**

Amenities Detectors Smoke, No Animal Home, No Smoking Home

Parking Over Sized, RV Parking, Triple Garage Attached