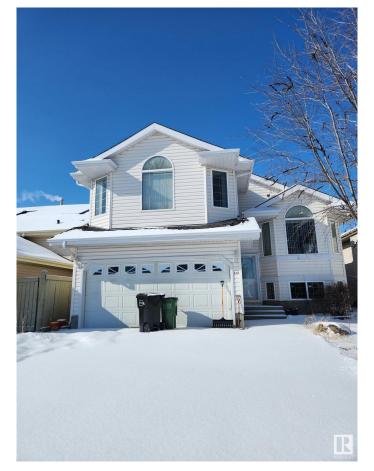

#### \$196,835

4 Bedroom, 2.00 Bathroom, 1,731 sqft Single Family on 0.00 Acres

Leger, Edmonton, AB

"Civil Enforcement Sale" A PARTIAL, 50% OWNERSHIP, 1/2 INTEREST ONLY (ie. not the full equity ownership) in this property only for sale. Approximately 1730 sq ft. 4 bedroom, 2-bathroom, Bi-Level with unfinished basement, and double attached garage is being sold "Sight Unseen, Where-Is, As-Is". The subject property is purported to be in livable condition. All information and measurements have been obtained from the Tax Assessment, old MLS, a recent Appraisal and/or assumed, and could not be confirmed. "The measurements represented do not imply they are in accordance with the Residential Measurement Standard in Alberta". There is NO ACCESS to the property, drive-by's only and please respect the Owner's situation.

#### **Essential Information**

MLS® # E4426056
Price \$196,835
Bedrooms 4
Bathrooms 2.00
Full Baths 2
Square Footage 1,731

0.00

Year Built 2001

Type Single Family

Sub-Type Detached Single Family

Style Bi-Level Status Active

## **Exterior**

Exterior Wood, Vinyl

Exterior Features See Remarks

Roof Asphalt Shingles

Construction Wood, Vinyl

Foundation Concrete Perimeter