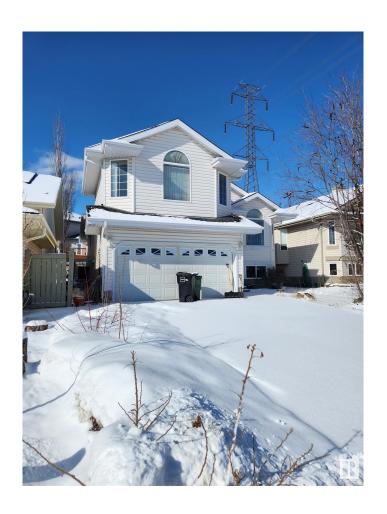

#### \$196,835

4 Bedroom, 2.00 Bathroom, 1,731 sqft Single Family on 0.00 Acres

Leger, Edmonton, AB

"Civil Enforcement Sale" A PARTIAL, 50% OWNERSHIP, 1/2 INTEREST ONLY (ie. not the full equity ownership) in this property only for sale. Approximately 1730 sq ft. 4 bedroom, 2-bathroom, Bi-Level with unfinished basement, and double attached garage is being sold "Sight Unseen, Where-Is, As-Is". The subject property is purported to be in livable condition. All information and measurements have been obtained from the Tax Assessment, old MLS, a recent Appraisal and/or assumed, and could not be confirmed. "The measurements represented do not imply they are in accordance with the Residential Measurement Standard in Alberta". There is NO ACCESS to the property, drive-by's only and please respect the Owner's situation.

#### **Essential Information**

MLS® # E4426056
Price \$196,835
Bedrooms 4
Bathrooms 2.00
Full Baths 2
Square Footage 1,731

0.00

Year Built 2001

Type Single Family

Sub-Type Detached Single Family

Style Bi-Level Status Active

## **Exterior**

Exterior Wood, Vinyl

Exterior Features See Remarks

Roof Asphalt Shingles

Construction Wood, Vinyl

Foundation Concrete Perimeter