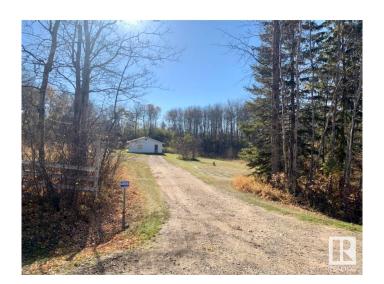

## \$105,000

3 Bedroom, 1.00 Bathroom, 953 sqft Single Family on 2.00 Acres

Cherry Grove, Cherry Grove, AB

This peaceful, treed 2 acre property in the heart of Cherry Grove is a short walk to local skating rink, community centre, post office, playground, rodeo grounds and much more. The property has a small white summer cottage, which has potential to become something very special! Originally built as a garage, then renovated into a summer cottage a few years later. This building boasts almost 1000 square feet of living space with 3 bedrooms & 1 bath, natural gas and electricity. The building is AS IS, WHERE IS because it has not been lived in for a longtime and requires work. Here is your opportunity to make this property home, whether as a future building site or to renovate and enjoy!