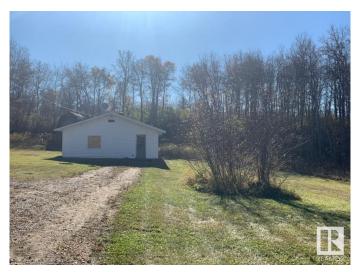

## \$105,000

3 Bedroom, 1.00 Bathroom, 953 sqft Single Family on 2.00 Acres

Cherry Grove, Cherry Grove, AB

This peaceful, treed 2 acre property in the heart of Cherry Grove is a short walk to local skating rink, community centre, post office, playground, rodeo grounds and much more. The property has a small white summer cottage, which has potential to become something very special! Originally built as a garage, then renovated into a summer cottage a few years later. This building boasts almost 1000 square feet of living space with 3 bedrooms & 1 bath, natural gas and electricity. The building is AS IS, WHERE IS because it has not been lived in for a longtime and requires work. Here is your opportunity to make this property home, whether as a future building site or to renovate and enjoy!